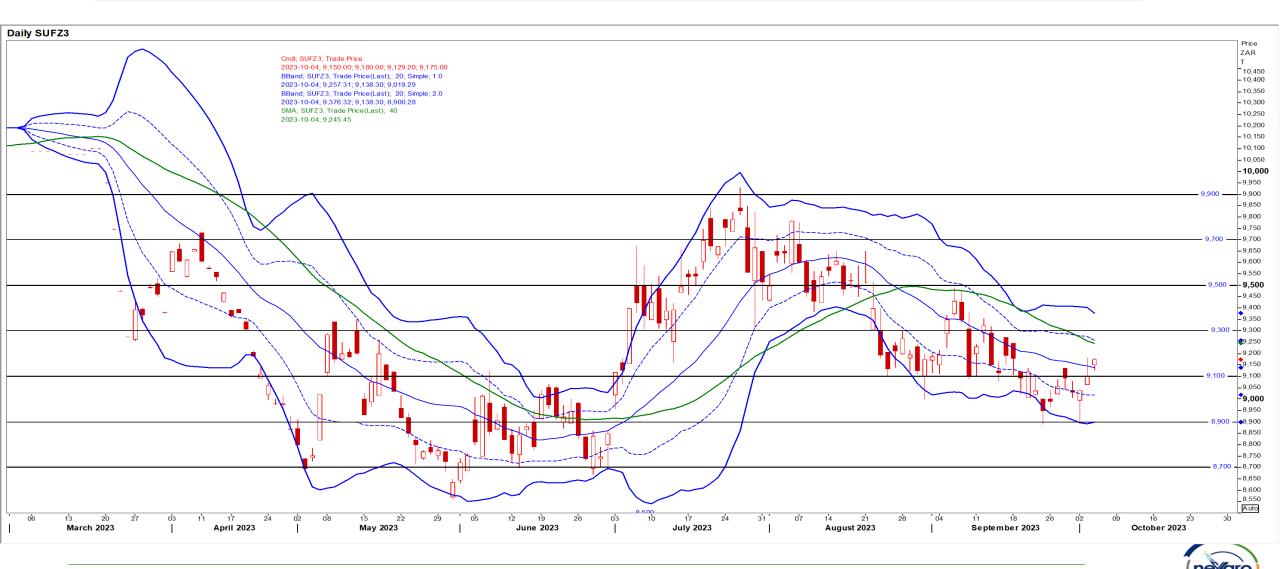

s





# **USA** Corn

#### Dec23 Daily: Contract status bearish < \$5.05

 Corn lost more ground as prices of corn & soybeans came under pressure from advancing US harvest and ample global supplies; US weather is forecast to be favourable for the corn and soybean harvest in the coming weeks – Reuters News





## White Maize

### Dec23 Daily: Contract status bullish > R4050





## Yellow Maize

#### Dec23 Daily: Contract status bullish > R4000



# USA Soya

#### Nov23 Daily: Contract status bearish < \$13.00

Decline in the USD from recent highs, along with a recent report of purchases from China lent some support to soybean prices, but ample global supplies
have capped gains following a steep selloff Friday – Reuters News



### Suns

#### Dec23 Daily: Contract status bullish > R9100



## SA Soya

### Dec23 Daily: Contract status bearish < R9650





### USA Wheat (Kansas red; CBOT black)

#### Dec23 Daily: Contract status bearish < \$7.70

• Soft red winter wheat declined 1.5% to end \$5.60, pushed lower by profit-taking; demand remains a real problem in the market, but is expect to improve as South American supplies dwindle and the US moves into the winter months – Reuters News



### **SA Wheat**

#### Dec23 Daily: Contract status bearish < R6280



## Weather



**Precipitation Forecasts** 



Precipitation forecasts from the National Centers for Environmental Prediction. Normal rainfall derived from Xie-Arkin (CMAP) Monthly Climatology for 1979-2003. Forecast Initialization Time: 00Z040CT2023

GrADS/COLA

GrADS/COLA



Data, news and graphs reproduced using Refini