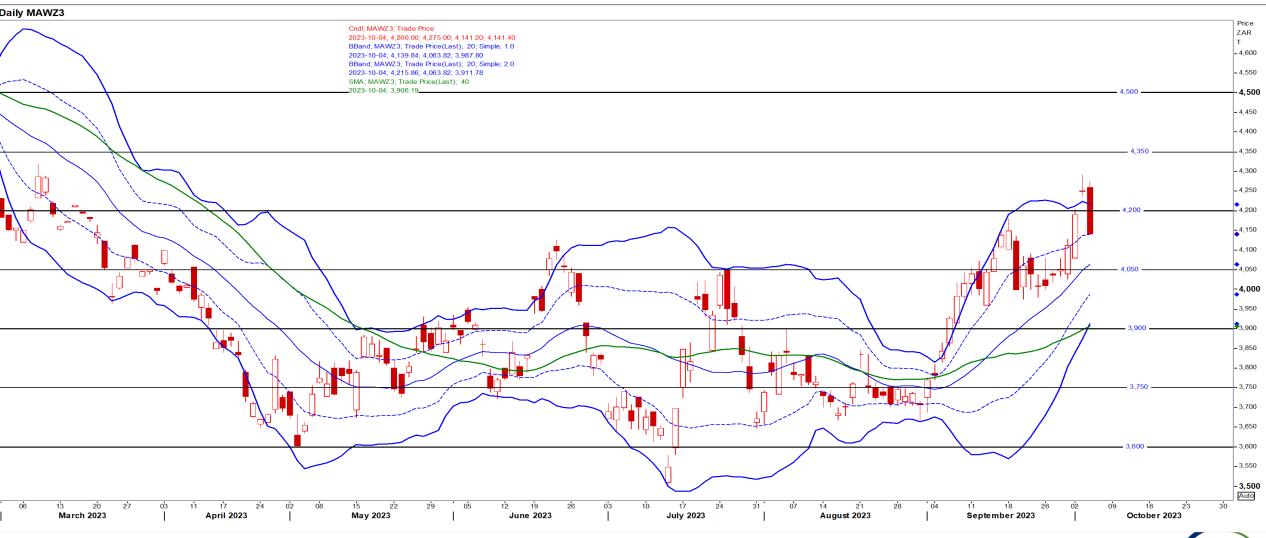

| BlackSea Weat Near       | 4,809    | R 4.46   | Rand Effect on WEAT Parity* |           | R 4.68   |  |

\* Average based on Prev. Spot FOB - US, Baltic and Australian Wheat.



# South African Rand (ZAR)

#### USD/ZAR Weekly: Bearish > R18.45

 ZAR has been on a downward trajectory against a buoyant USD, but traded slightly higher on Wednesday as the USD weakened, which supported risk sentiment – Reuters News





# **USA** Corn

#### Dec23 Daily: Contract status bearish < \$5.05

 Corn lost more ground as prices of corn & soybeans came under pressure from advancing US harvest and ample global supplies; US weather is forecast to be favourable for the corn and soybean harvest in the coming weeks – Reuters News





## White Maize

### Dec23 Daily: Contract status bullish > R4050





## Yellow Maize

#### Dec23 Daily: Contract status bullish > R4000



# USA Soya

#### Nov23 Daily: Contract status bearish < \$13.00

Decline in the USD from recent highs, along with a recent report of purchases from China lent some support to soybean prices, but ample global supplies
have capped gains following a steep selloff Friday – Reuters News



### Suns

#### Dec23 Daily: Contract status bullish > R9100



## SA Soya

### Dec23 Daily: Contract status bearish < R9650





### USA Wheat (Kansas red; CBOT black)

#### Dec23 Daily: Contract status bearish < \$7.70

• Soft red winter wheat declined 1.5% to end \$5.60, pushed lower by profit-taking; demand remains a real problem in the market, but is expect to improve as South American supplies dwindle and the US moves into the wint