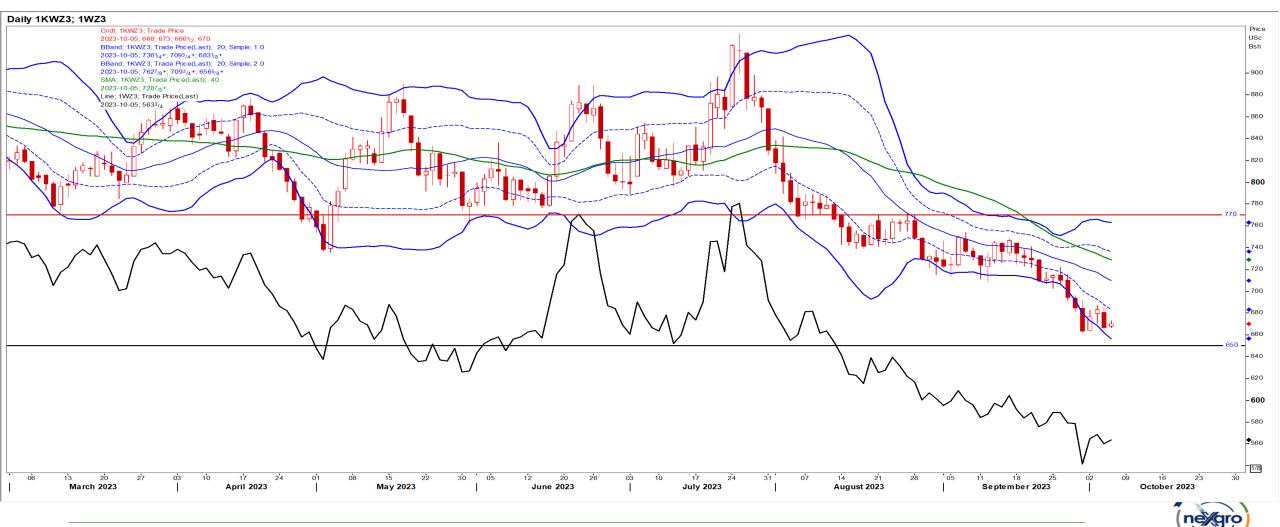

### USA Wheat (Kansas red; CBOT black)

#### Dec23 Daily: Contract status bearish < \$7.70

• Soft red winter wheat declined 1.5% to end \$5.60, pushed lower by profit-taking; demand remains a real problem in the market, but is expect to improve as South American supplies dwindle and the US moves into the winter months – Reuters News