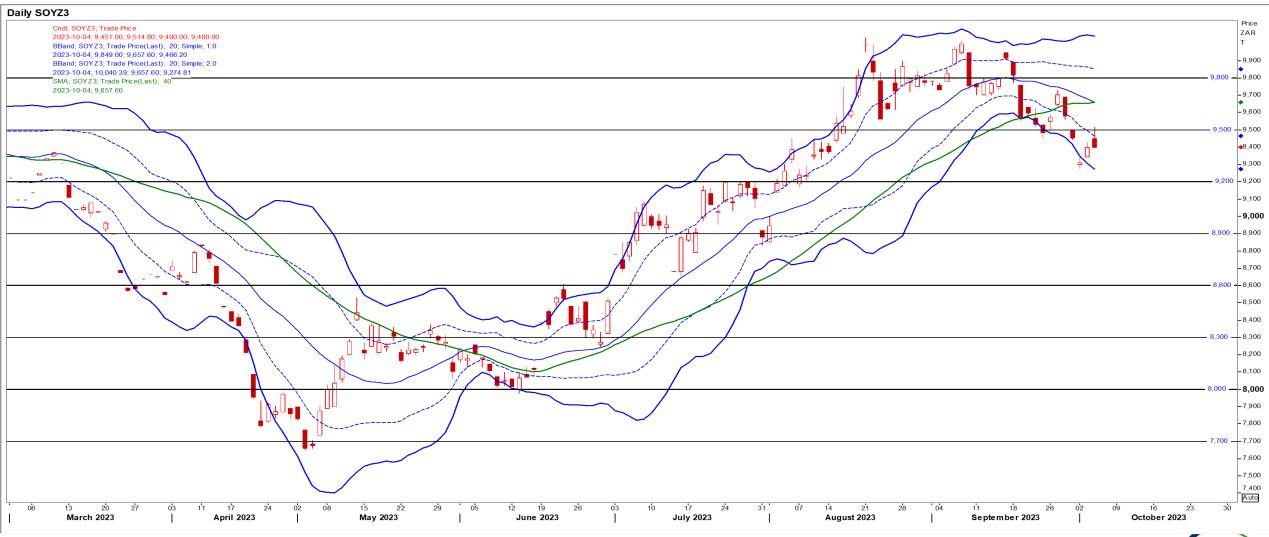

# USA Soya

#### Nov23 Daily: Contract status bearish < \$13.00

Decline in the USD from recent highs, along with a recent report of purchases from China lent some support to soybean prices, but ample global supplies
have capped gains following a steep selloff Friday – Reuters News