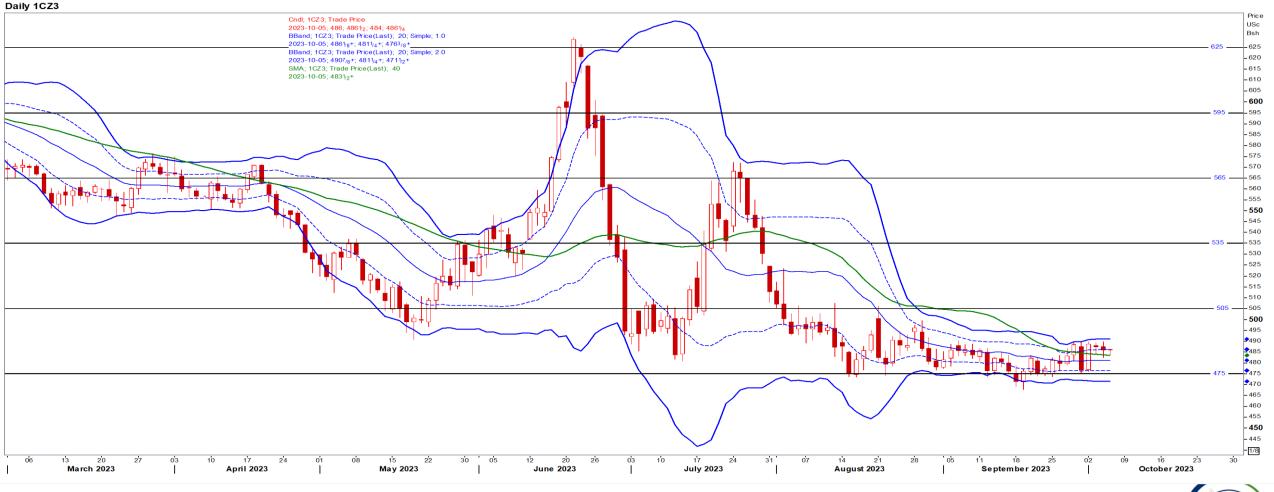

| BlackSea Weat Near       | 4,809    | R 4.46   | Rand Effect on WEAT Parity* |           | R 4.68   |  |

\* Average based on Prev. Spot FOB - US, Baltic and Australian Wheat.



# South African Rand (ZAR)

#### USD/ZAR Weekly: Bearish > R18.45

 ZAR has been on a downward trajectory against a buoyant USD, but traded slightly higher on Wednesday as the USD weakened, which supported risk sentiment – Reuters News





# **USA** Corn

#### Dec23 Daily: Contract status bearish < \$5.05

 Corn lost more ground as prices of corn & soybeans came under pressure from advancing US harvest and ample global supplies; US weather is forecast to be favourable for the corn and soybean harvest in the coming weeks – Reuters News





## White Maize

### Dec23 Daily: Contract status bullish > R4050





## Yellow Maize

#### Dec23 Daily: Contract status bullish > R4000



# USA Soya

#### Nov23 Daily: Contract status bearish < \$13.00

Decline in the USD from recent highs, along with a recent report of purchases from China lent some support to soybean prices, but ample global supplies
have capped gains following a steep selloff Friday – Reuters News



### Suns

#### Dec23 Daily: Contract status bullish > R9100



## SA Soya

### Dec23 Daily: Contract status bearish < R9650





### USA Wheat (Kansas red; CBOT black)

#### Dec23 Daily: Contract status bearish < \$7.70

• Soft red winter wheat declined 1.5% to end \$5.60, pushed lower by profit-taking; demand remains a real problem in the market, but is expect to imp