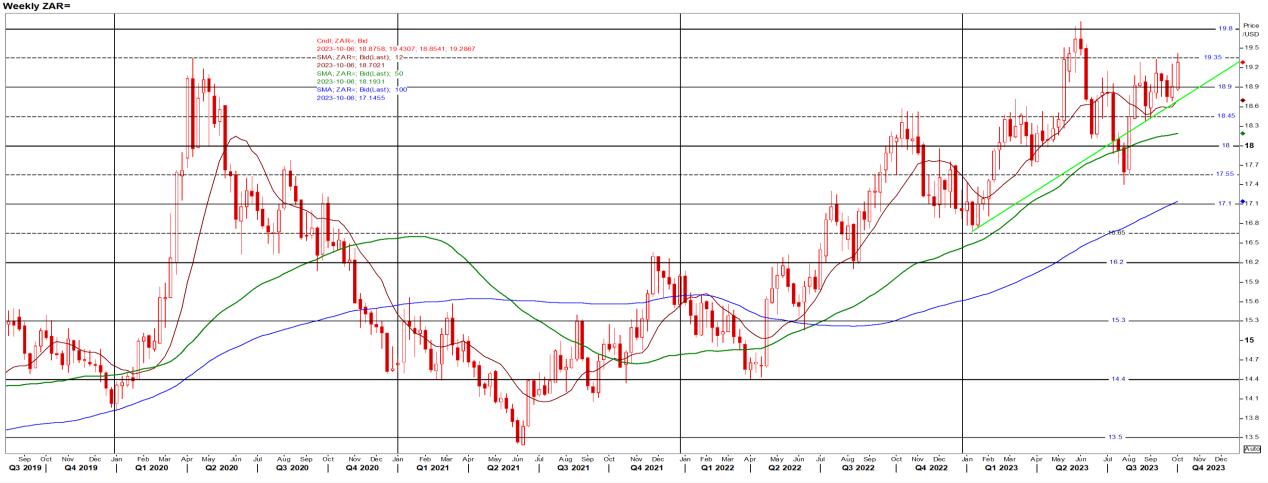

# South African Rand (ZAR)

#### USD/ZAR Weekly: Bearish > R18.45

 ZAR has been on a downward trajectory against a buoyant USD, but traded slightly higher on Wednesday as the USD weakened, which supported risk sentiment – Reuters News