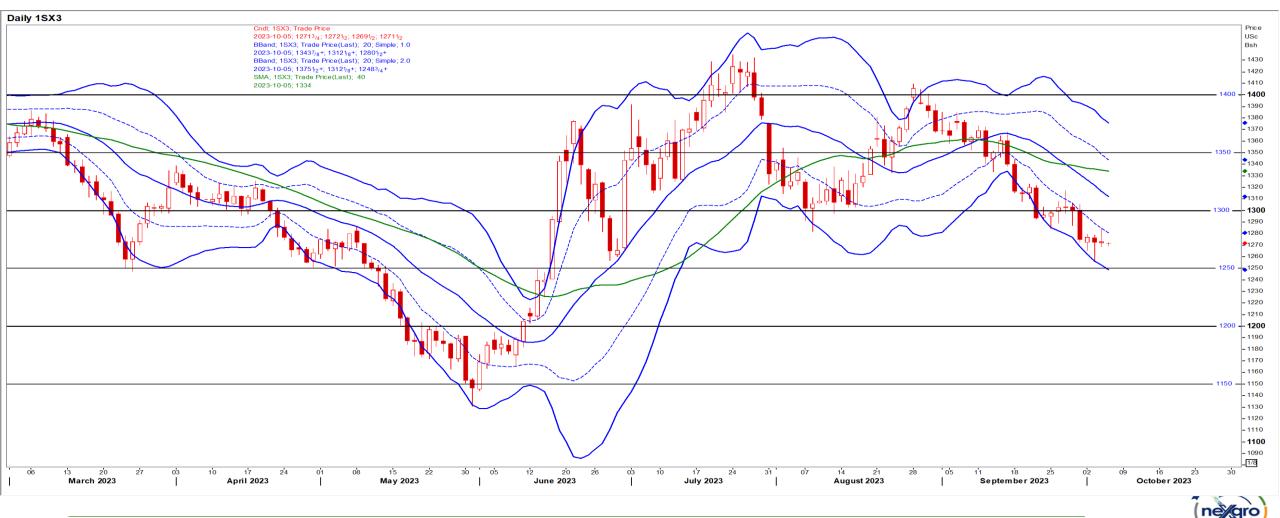

# **USA** Corn

#### Dec23 Daily: Contract status bearish < \$5.05

 Corn lost more ground as prices of corn & soybeans came under pressure from advancing US harvest and ample global supplies; US weather is forecast to be favourable for the corn and soybean harvest in the coming weeks – Reuters News