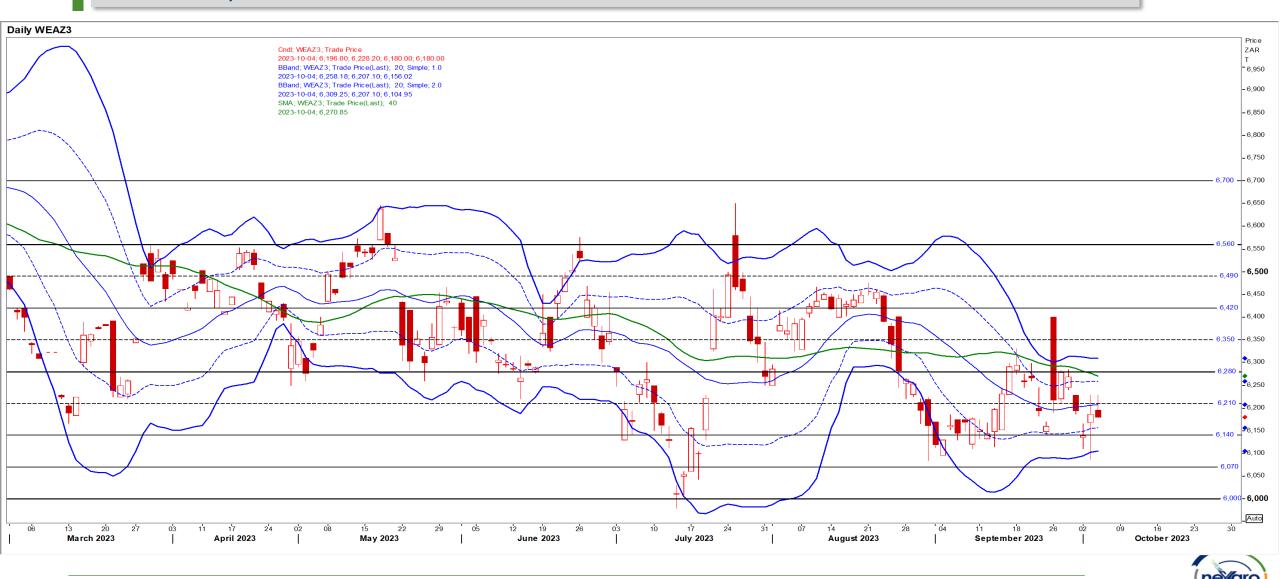

Daily: Contract status bearish < \$13.00

Decline in the USD from recent highs, along with a recent report of purchases from China lent some support to soybean prices, but ample global supplies
have capped gains following a steep selloff Friday – Reuters News



### Suns

#### Dec23 Daily: Contract status bullish > R9100



## SA Soya

### Dec23 Daily: Contract status bearish < R9650





### USA Wheat (Kansas red; CBOT black)

#### Dec23 Daily: Contract status bearish < \$7.70

• Soft red winter wheat declined 1.5% to end \$5.60, pushed lower by profit-taking; demand remains a real problem in the market, but is expect to improve as South American supplies dwindle and the US moves into the winter months – Reuters News



### **SA Wheat**

#### Dec23 Daily: Contract status bearish < R6280



## Weather



**Precipitation Forecasts** 



Precipitation forecasts from the National Centers for Environmental Prediction. Normal rainfall derived from Xie-Arkin (CMAP) Monthly Climatology for 1979-2003. Forecast Initialization Time: 00Z040CT2023

GrADS/COLA

GrADS/COLA



Data, news and graphs reproduced using Refinitiv. Although everything has been done to ensure the accuracy of the report NeXgro (Pty) Ltd cannot be held responsible for any losses incurred as a result of the use of the information contained in the report

Forecast Initialization Time: 00Z030CT2023