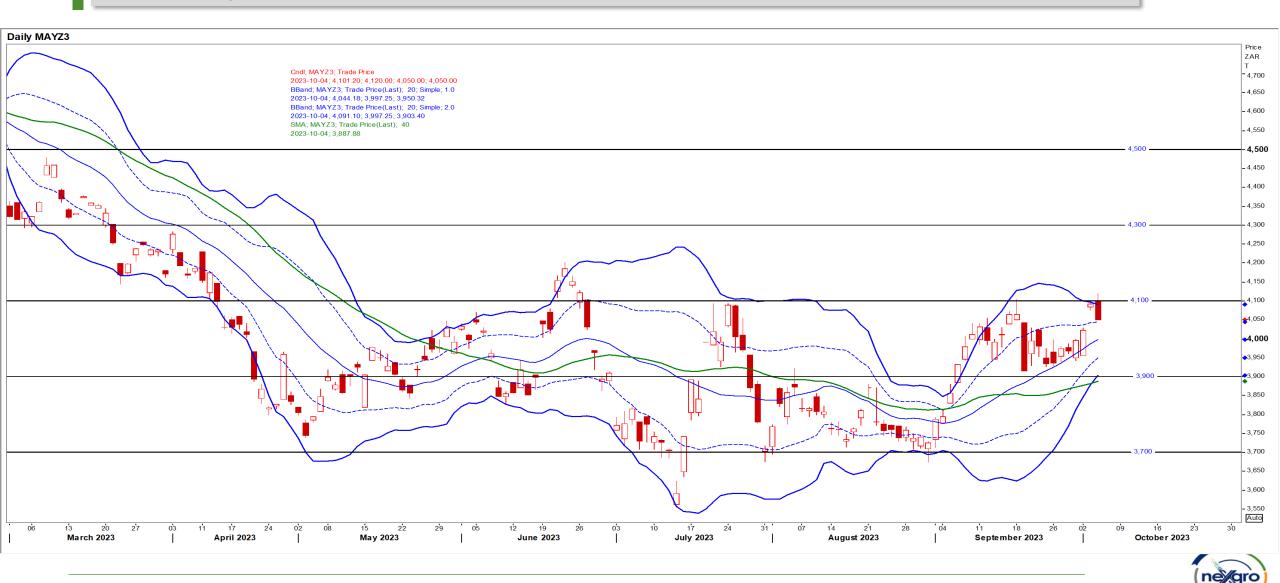

WEAT Parity* |           | R 4.68   |  |

\* Average based on Prev. Spot FOB - US, Baltic and Australian Wheat.



# South African Rand (ZAR)

#### USD/ZAR Weekly: Bearish > R18.45

 ZAR has been on a downward trajectory against a buoyant USD, but traded slightly higher on Wednesday as the USD weakened, which supported risk sentiment – Reuters News





# **USA** Corn

#### Dec23 Daily: Contract status bearish < \$5.05

 Corn lost more ground as prices of corn & soybeans came under pressure from advancing US harvest and ample global supplies; US weather is forecast to be favourable for the corn and soybean harvest in the coming weeks – Reuters News





## White Maize

### Dec23 Daily: Contract status bullish > R4050





## Yellow Maize

#### Dec23 Daily: Contract status bullish > R4000



# USA Soya

#### Nov23 Daily: Contract status bearish < \$13.00

Decline in the USD from recent highs, along with a recent report of purchases from China lent some support to soybean prices, but ample global supplies
have capped gains following a steep selloff Friday – Reuters News



### Suns

#### Dec23 Daily: Contract status bullish > R9100



## SA Soya

### Dec23 Daily: Contract status bearish < R9650





### USA Wheat (Kansas red; CBOT black)

#### Dec23 Daily: Contract status bearish < \$7.70

• Soft red winter wheat declined 1.5% to end \$5.60, pushed lower by profit-taking; demand remains a real problem in the market, but is expect to improve as South American supplies dwindle and the US moves into the winter months – Reuters News



### **SA Wheat**

#### Dec23 Daily: Contract