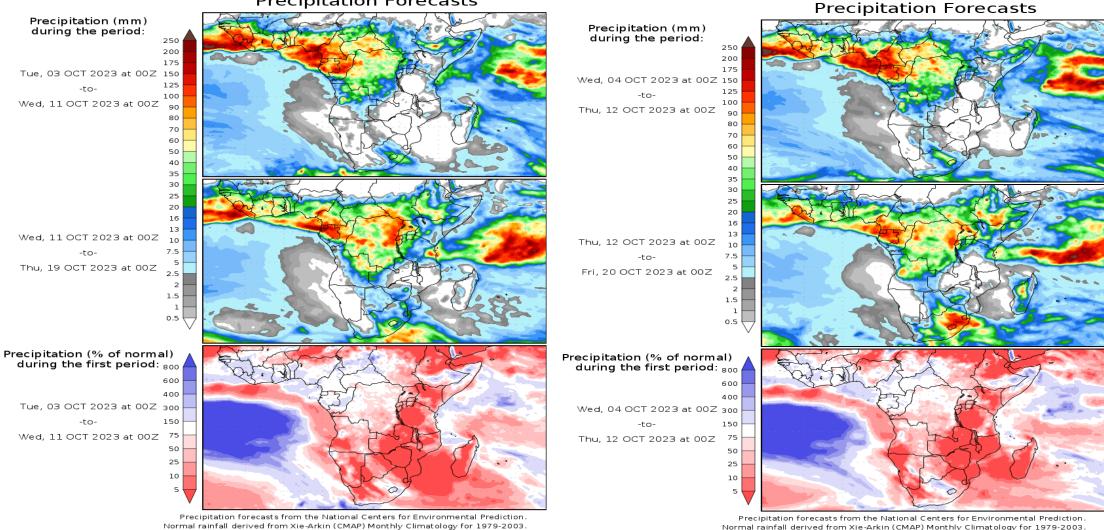

## Weather

**Precipitation Forecasts** 

Precipitation forecasts from the National Centers for Environmental Prediction. Normal rainfall derived from Xie-Arkin (CMAP) Monthly Climatology for 1979-2003. Forecast Initialization Time: 00Z040CT2023

Forecast Initialization Time: 00Z030CT2023