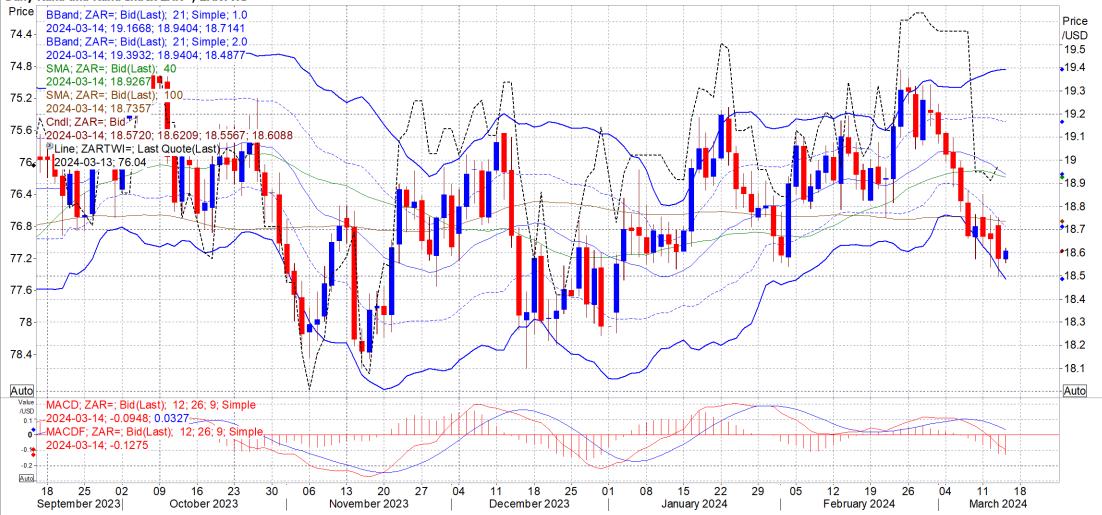

# South African Rand

#### UPDATE 1-South African rand weakens after US inflation data - Reuters News

#### Daily Rand and Rand Index ZAR=; ZARTWI=