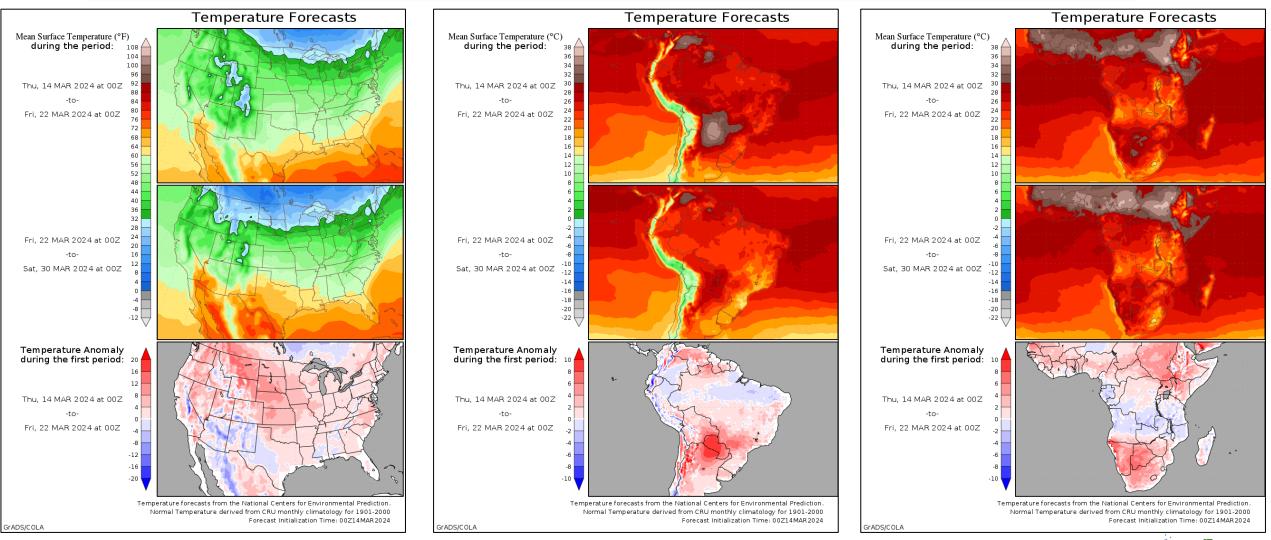

FECT ON WHEAT PARITY | 4,088     | -R 10.68  |



# South African Rand

#### UPDATE 1-South African rand weakens after US inflation data - Reuters News

#### Daily Rand and Rand Index ZAR=; ZARTWI=





## Corn





# WMAZ

#### SAFEX WMAZ Jul 24







# YMAZ

#### SAFEX YMAZ JUL 24







# Soyabean





# Soyabean

#### SAFEX SOYA MAY 24





Data, news and graphs reproduced using Refinitiv. Although everything has been done to ensure the accuracy of the report NeXgro (Pty) Ltd cannot be held responsible for any losses incurred as a result of the use of the information contained in the report

# Sunflower

#### SAFEX SUNS MAY 24





## Wheat





# Wheat

#### SAFEX WHEAT MAY24





# Weather

#### Short Term Precipitation Outlooks





# Weather

#### Short Term Temperature Outlooks