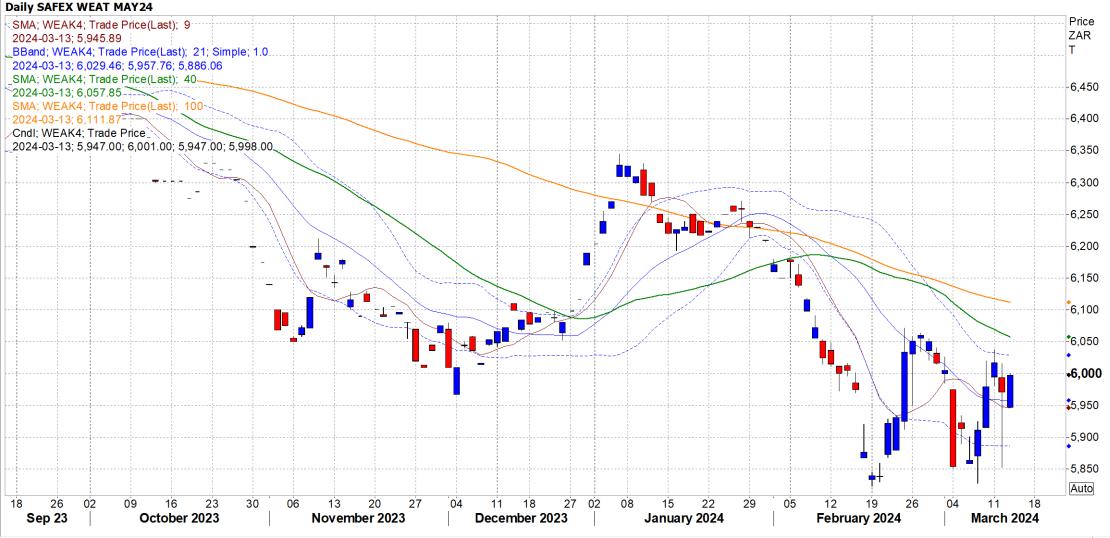

t Kansas (May24)        | 3,972     | R -126.90 |
| BlackSea Weat Near       | 3,554    | R -9.28  | RAND EFFECT ON WHEAT PARITY | 4,088     | -R 10.68  |



# South African Rand

#### UPDATE 1-South African rand weakens after US inflation data - Reuters News

#### Daily Rand and Rand Index ZAR=; ZARTWI=





## Corn





# WMAZ

#### SAFEX WMAZ Jul 24







# YMAZ

#### SAFEX YMAZ JUL 24







# Soyabean





# Soyabean

#### SAFEX SOYA MAY 24





Data, news and graphs reproduced using Refinitiv. Although everything has been done to ensure the accuracy of the report NeXgro (Pty) Ltd cannot be held responsible for any losses incurred as a result of the use of the information contained in the report

# Sunflower

#### SAFEX SUNS MAY 24





## Wheat





# Wheat

#### SAFEX WHEAT MAY24





# Weather

#### Short Term Precipitation Outlooks





# Weather

#### Short Term Temperature Outlooks