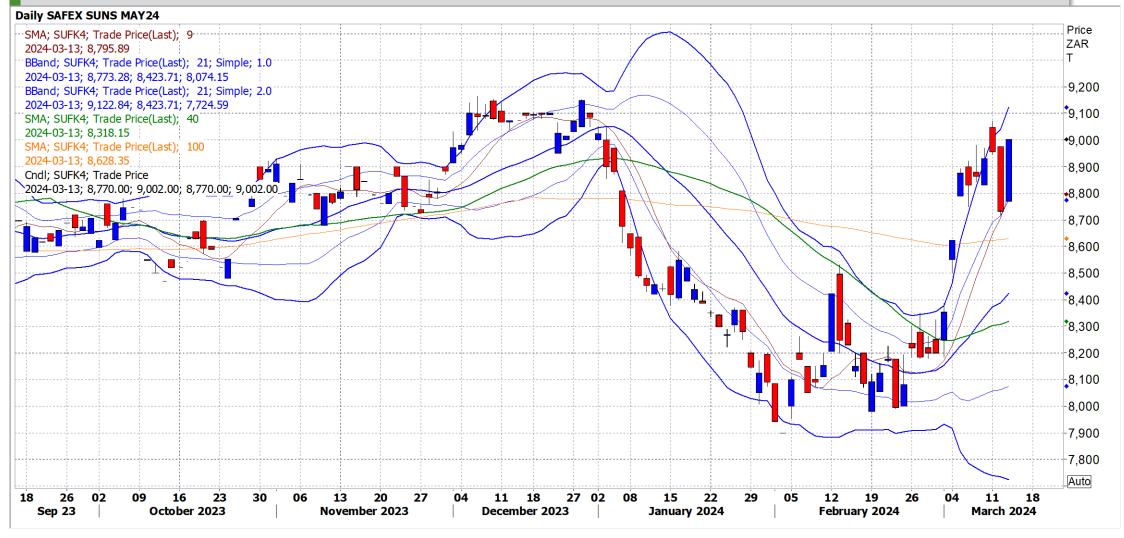

ya (May24)             | 8,190    | R 31.73  | Wheat Kansas (May24)        | 3,972     | R -126.90 |
| BlackSea Weat Near       | 3,554    | R -9.28  | RAND EFFECT ON WHEAT PARITY | 4,088     | -R 10.68  |



# South African Rand

#### UPDATE 1-South African rand weakens after US inflation data - Reuters News

#### Daily Rand and Rand Index ZAR=; ZARTWI=





## Corn





# WMAZ

#### SAFEX WMAZ Jul 24







# YMAZ

#### SAFEX YMAZ JUL 24







# Soyabean





# Soyabean

#### SAFEX SOYA MAY 24





Data, news and graphs reproduced using Refinitiv. Although everything has been done to ensure the accuracy of the report NeXgro (Pty) Ltd cannot be held responsible for any losses incurred as a result of the use of the information contained in the report

# Sunflower

#### SAFEX SUNS MAY 24





## Wheat





# Wheat

#### SAFEX WHEAT MAY24





# Weather

#### Short Term Precipitation Outlooks





# Weather

#### Short Term Temperature Outlooks