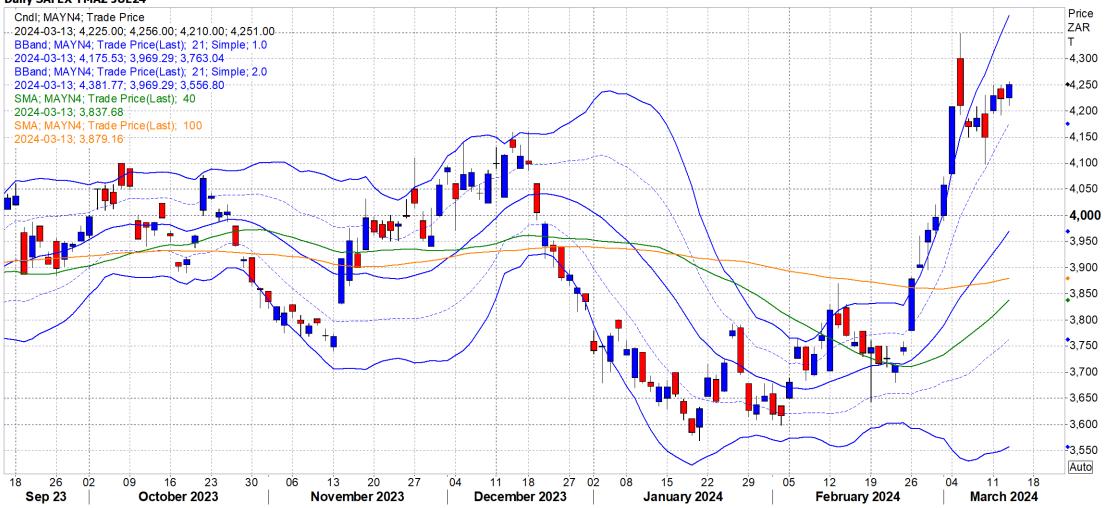

| 84.07     | 1.19      |
| BlackSea Weat (Near)     | 191.00   | 0.00     |                             |           |           |
| Index Change             |          |          |                             |           |           |
| Maize (Jul24)            | 3,315    | R -36.20 | Wheat CBOT (May24)          | 3,680     | -R103.86  |
| Soya (May24)             | 8,190    | R 31.73  | Wheat Kansas (May24)        | 3,972     | R -126.90 |
| BlackSea Weat Near       | 3,554    | R -9.28  | RAND EFFECT ON WHEAT PARITY | 4,088     | -R 10.68  |



# South African Rand

#### UPDATE 1-South African rand weakens after US inflation data - Reuters News

#### Daily Rand and Rand Index ZAR=; ZARTWI=





## Corn





# WMAZ

#### SAFEX WMAZ Jul 24







# YMAZ

#### SAFEX YMAZ JUL 24







# Soyabean





# Soyabean

#### SAFEX SOYA MAY 24





Data, news and graphs reproduced using Refinitiv. Although everything has been done to ensure the accuracy of the report NeXgro (Pty) Ltd cannot be held responsible for any losses incurred as a result of the use of the information contained in the report

# Sunflower

#### SAFEX SUNS MAY 24





## Wheat





# Wheat

#### SAFEX WHEAT MAY24





# Weather

#### Short Term Precipitation Outlooks





# Weather

#### Short Term Temperature Outlooks