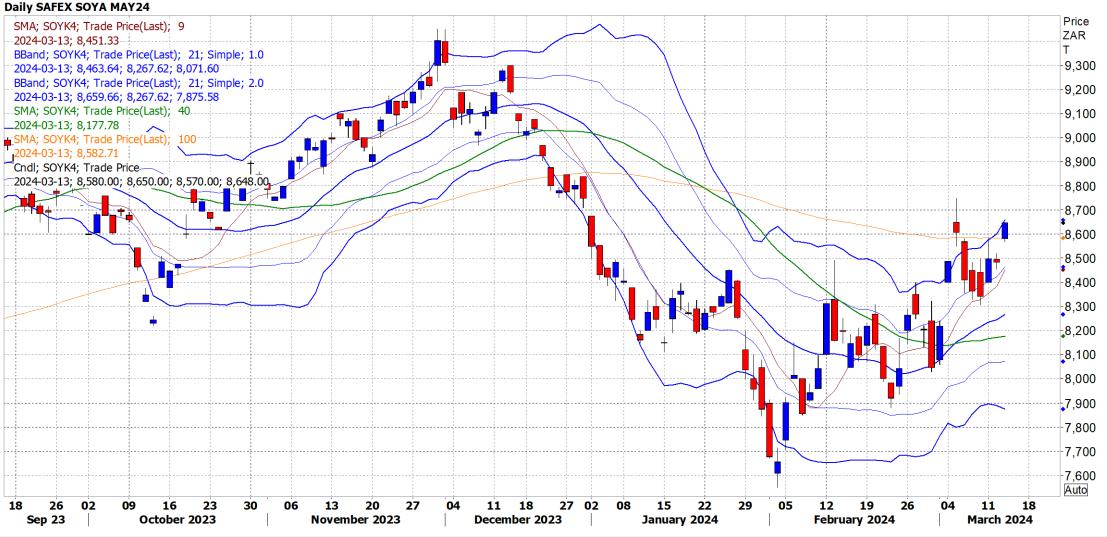

# Soyabean

#### SAFEX SOYA MAY 24

Data, news and graphs reproduced using Refinitiv. Although everything has been done to ensure the accuracy of the report NeXgro (Pty) Ltd cannot be held responsible for any losses incurred as a result of the use of the information contained in the report