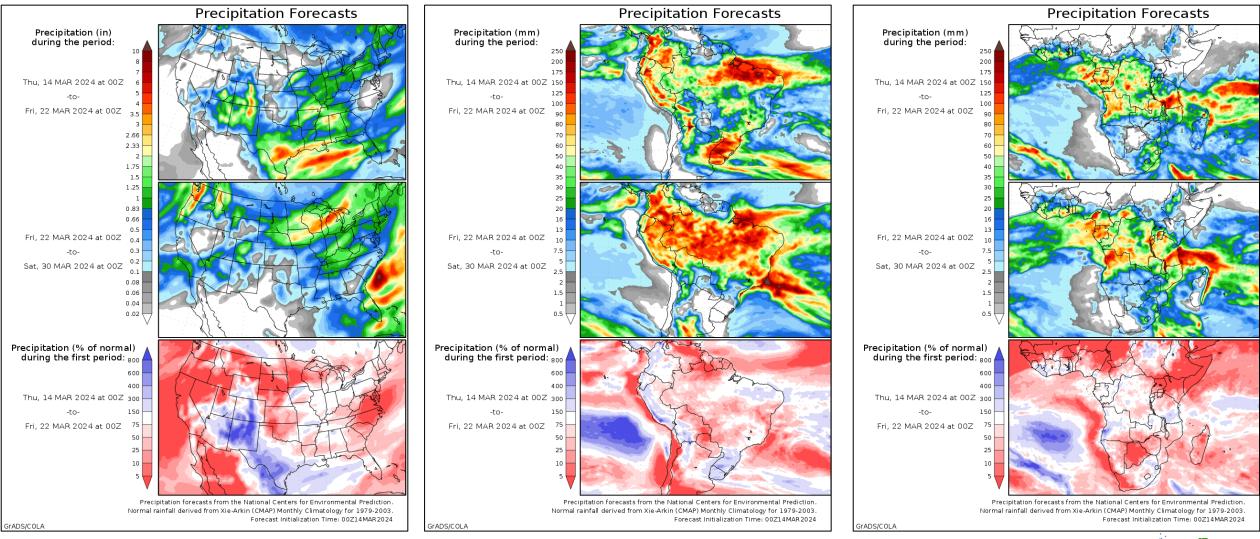

ckSea Weat Near       | 3,554    | R -9.28  | RAND EFFECT ON WHEAT PARITY | 4,088     | -R 10.68  |



# South African Rand

#### UPDATE 1-South African rand weakens after US inflation data - Reuters News

#### Daily Rand and Rand Index ZAR=; ZARTWI=





## Corn





# WMAZ

#### SAFEX WMAZ Jul 24







# YMAZ

#### SAFEX YMAZ JUL 24







# Soyabean





# Soyabean

#### SAFEX SOYA MAY 24





Data, news and graphs reproduced using Refinitiv. Although everything has been done to ensure the accuracy of the report NeXgro (Pty) Ltd cannot be held responsible for any losses incurred as a result of the use of the information contained in the report

# Sunflower

#### SAFEX SUNS MAY 24





## Wheat





# Wheat

#### SAFEX WHEAT MAY24





# Weather

#### Short Term Precipitation Outlooks





# Weather

#### Short Term Temperature Outlooks