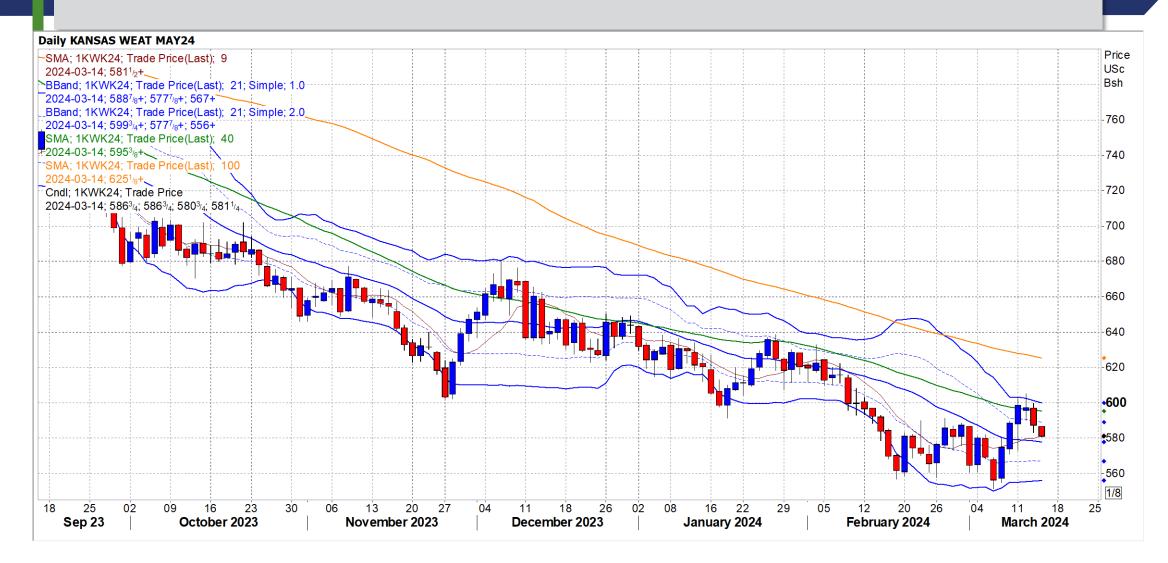

| 8,190    | R 31.73  | Wheat Kansas (May24)        | 3,972     | R -126.90 |
| BlackSea Weat Near       | 3,554    | R -9.28  | RAND EFFECT ON WHEAT PARITY | 4,088     | -R 10.68  |



# South African Rand

#### UPDATE 1-South African rand weakens after US inflation data - Reuters News

#### Daily Rand and Rand Index ZAR=; ZARTWI=





## Corn





# WMAZ

#### SAFEX WMAZ Jul 24







# YMAZ

#### SAFEX YMAZ JUL 24







# Soyabean





# Soyabean

#### SAFEX SOYA MAY 24





Data, news and graphs reproduced using Refinitiv. Although everything has been done to ensure the accuracy of the report NeXgro (Pty) Ltd cannot be held responsible for any losses incurred as a result of the use of the information contained in the report

# Sunflower

#### SAFEX SUNS MAY 24





## Wheat





# Wheat

#### SAFEX WHEAT MAY24





# Weather

#### Short Term Precipitation Outlooks





# Weather

#### Short Term Temperature Outlooks