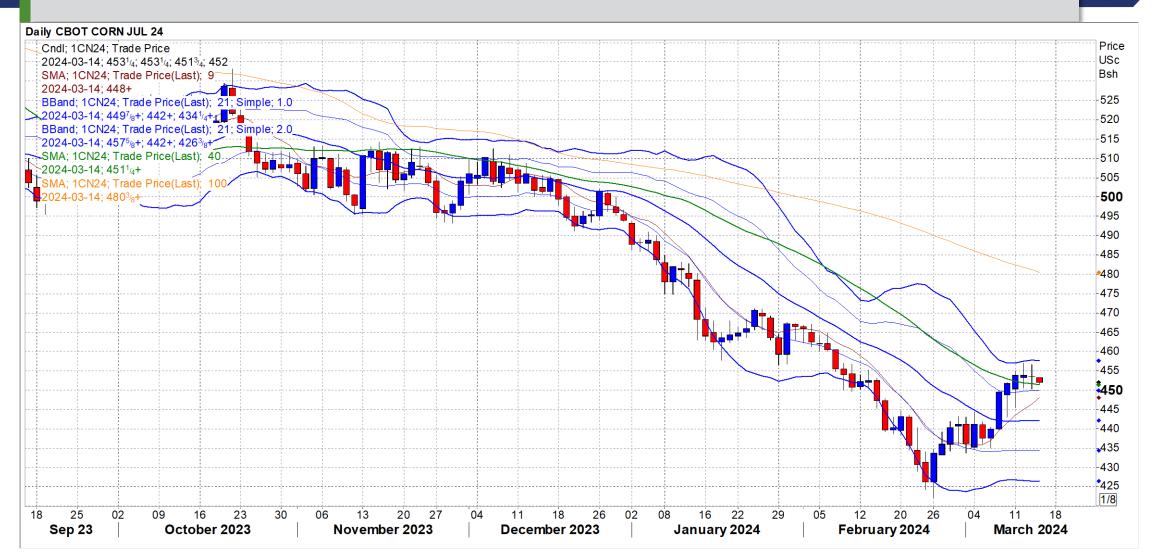

|
| W1 KCBT (May24)          | 581.00   | -17.00   | BRENT                       | 84.07     | 1.19      |
| BlackSea Weat (Near)     | 191.00   | 0.00     |                             |           |           |
| Index Change             |          |          |                             |           |           |
| Maize (Jul24)            | 3,315    | R -36.20 | Wheat CBOT (May24)          | 3,680     | -R103.86  |
| Soya (May24)             | 8,190    | R 31.73  | Wheat Kansas (May24)        | 3,972     | R -126.90 |
| BlackSea Weat Near       | 3,554    | R -9.28  | RAND EFFECT ON WHEAT PARITY | 4,088     | -R 10.68  |



# South African Rand

#### UPDATE 1-South African rand weakens after US inflation data - Reuters News

#### Daily Rand and Rand Index ZAR=; ZARTWI=





## Corn





# WMAZ

#### SAFEX WMAZ Jul 24







# YMAZ

#### SAFEX YMAZ JUL 24







# Soyabean





# Soyabean

#### SAFEX SOYA MAY 24





Data, news and graphs reproduced using Refinitiv. Although everything has been done to ensure the accuracy of the report NeXgro (Pty) Ltd cannot be held responsible for any losses incurred as a result of the use of the information contained in the report

# Sunflower

#### SAFEX SUNS MAY 24





## Wheat





# Wheat

#### SAFEX WHEAT MAY24





# Weather

#### Short Term Precipitation Outlooks





# Weather

#### Short Term Temperature Outlooks