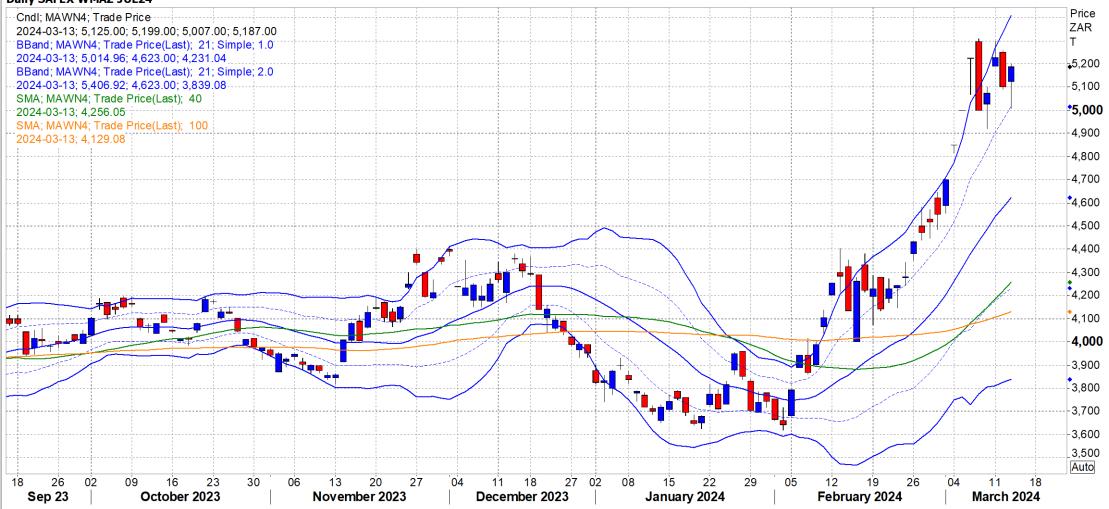

00   | -17.00   | BRENT                       | 84.07     | 1.19      |
| BlackSea Weat (Near)     | 191.00   | 0.00     |                             |           |           |
| Index Change             |          |          |                             |           |           |
| Maize (Jul24)            | 3,315    | R -36.20 | Wheat CBOT (May24)          | 3,680     | -R103.86  |
| Soya (May24)             | 8,190    | R 31.73  | Wheat Kansas (May24)        | 3,972     | R -126.90 |
| BlackSea Weat Near       | 3,554    | R -9.28  | RAND EFFECT ON WHEAT PARITY | 4,088     | -R 10.68  |



# South African Rand

#### UPDATE 1-South African rand weakens after US inflation data - Reuters News

#### Daily Rand and Rand Index ZAR=; ZARTWI=





## Corn





# WMAZ

#### SAFEX WMAZ Jul 24







# YMAZ

#### SAFEX YMAZ JUL 24







# Soyabean





# Soyabean

#### SAFEX SOYA MAY 24





Data, news and graphs reproduced using Refinitiv. Although everything has been done to ensure the accuracy of the report NeXgro (Pty) Ltd cannot be held responsible for any losses incurred as a result of the use of the information contained in the report

# Sunflower

#### SAFEX SUNS MAY 24





## Wheat





# Wheat

#### SAFEX WHEAT MAY24





# Weather

#### Short Term Precipitation Outlooks





# Weather

#### Short Term Temperature Outlooks