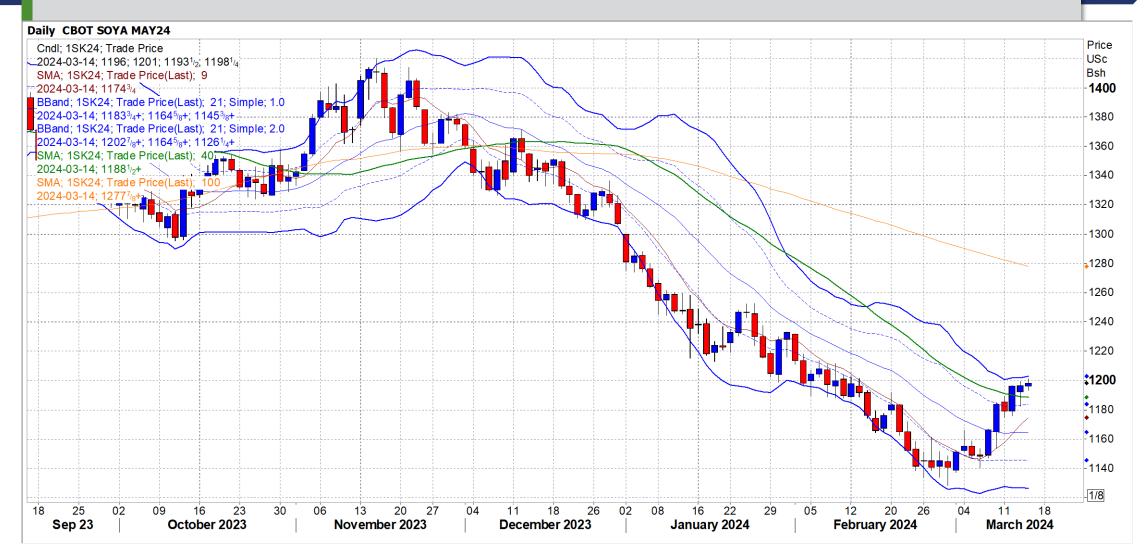

# Soyabean

#### SAFEX SOYA MAY 24

Data, news and graphs reproduced using Refinitiv. Although everything has been done to ensure the accuracy of the report NeXgro (Pty) Ltd cannot be held responsible for any losses incurred as a result of the use of the information contained in the report