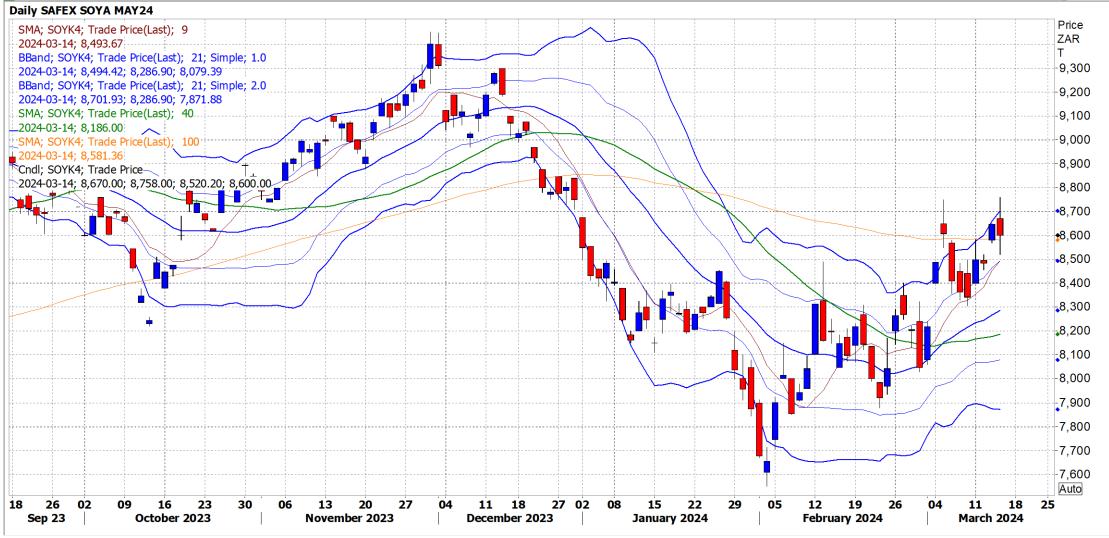

_         |          |
| Index Change             |          |          |                             |           |          |
| Maize (Jul24)            | 3,309    | R -12.49 | Wheat CBOT (May24)          | 3,678     | -R0.62   |
| Soya (May24)             | 8,251    | R 36.78  | Wheat Kansas (May24)        | 3,961     | R -16.56 |
| BlackSea Weat Near       | 3,585    | R 36.00  | RAND EFFECT ON WHEAT PARITY | 4,018     | R 40.35  |



## South African Rand

South African rand weakens as the US Dollar strengthens, Gold is lower and Brent Crude Oil prices increase.

#### Daily Rand and Rand Index ZAR=; ZARTWI=





## Corn







### WMAZ

#### SAFEX WMAZ Jul 24

#### Daily SAFEX WMAZ JUL24





### YMAZ

### SAFEX YMAZ JUL 24





### Soyabean





### Soyabean

#### SAFEX SOYA MAY 24





### Sunflower

#### SAFEX SUNS MAY 24





### Wheat





## Wheat

### SAFEX WHEAT MAY24





### Weather

### Short Term Precipitation Outlooks





### Weather

### Short Term Temperature Outlooks