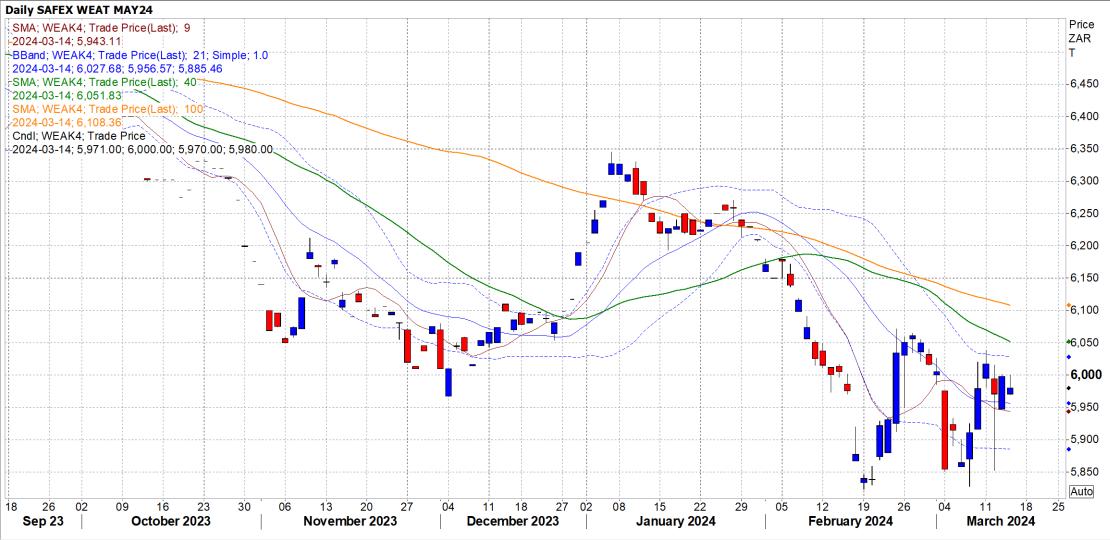

|           |          |
| Maize (Jul24)            | 3,309    | R -12.49 | Wheat CBOT (May24)          | 3,678     | -R0.62   |
| Soya (May24)             | 8,251    | R 36.78  | Wheat Kansas (May24)        | 3,961     | R -16.56 |
| BlackSea Weat Near       | 3,585    | R 36.00  | RAND EFFECT ON WHEAT PARITY | 4,018     | R 40.35  |



## South African Rand

South African rand weakens as the US Dollar strengthens, Gold is lower and Brent Crude Oil prices increase.

#### Daily Rand and Rand Index ZAR=; ZARTWI=





## Corn







### WMAZ

#### SAFEX WMAZ Jul 24

#### Daily SAFEX WMAZ JUL24





### YMAZ

### SAFEX YMAZ JUL 24





### Soyabean





### Soyabean

#### SAFEX SOYA MAY 24





### Sunflower

#### SAFEX SUNS MAY 24





### Wheat





## Wheat

### SAFEX WHEAT MAY24





### Weather

### Short Term Precipitation Outlooks





### Weather

### Short Term Temperature Outlooks