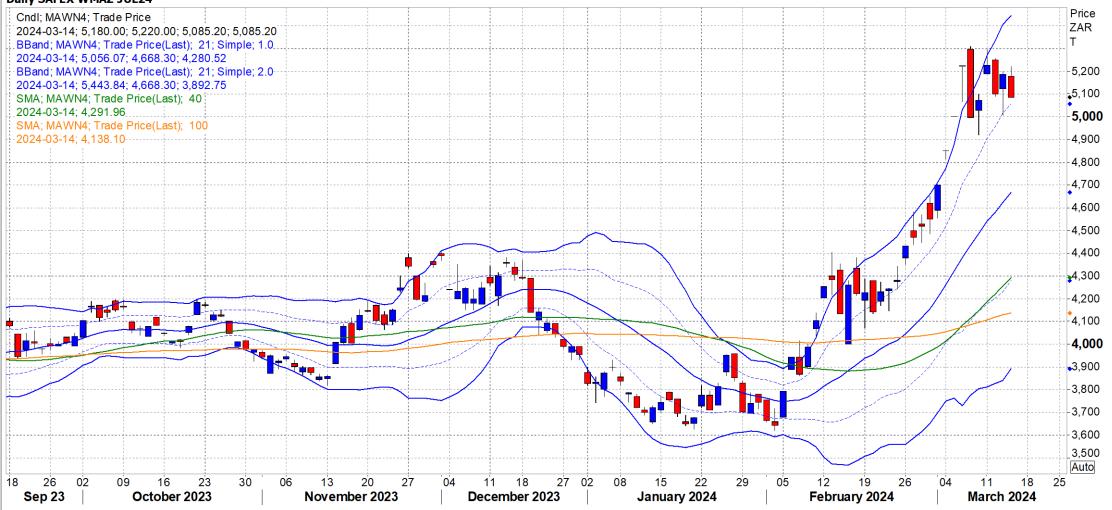

| 0.57     |
| BlackSea Weat (Near)     | 191.00   | 0.00     |                             | _         |          |
| Index Change             |          |          |                             |           |          |
| Maize (Jul24)            | 3,309    | R -12.49 | Wheat CBOT (May24)          | 3,678     | -R0.62   |
| Soya (May24)             | 8,251    | R 36.78  | Wheat Kansas (May24)        | 3,961     | R -16.56 |
| BlackSea Weat Near       | 3,585    | R 36.00  | RAND EFFECT ON WHEAT PARITY | 4,018     | R 40.35  |



## South African Rand

South African rand weakens as the US Dollar strengthens, Gold is lower and Brent Crude Oil prices increase.

#### Daily Rand and Rand Index ZAR=; ZARTWI=





## Corn







### WMAZ

#### SAFEX WMAZ Jul 24

#### Daily SAFEX WMAZ JUL24





### YMAZ

### SAFEX YMAZ JUL 24





### Soyabean





### Soyabean

#### SAFEX SOYA MAY 24





### Sunflower

#### SAFEX SUNS MAY 24





### Wheat





## Wheat

### SAFEX WHEAT MAY24





### Weather

### Short Term Precipitation Outlooks





### Weather

### Short Term Temperature Outlooks