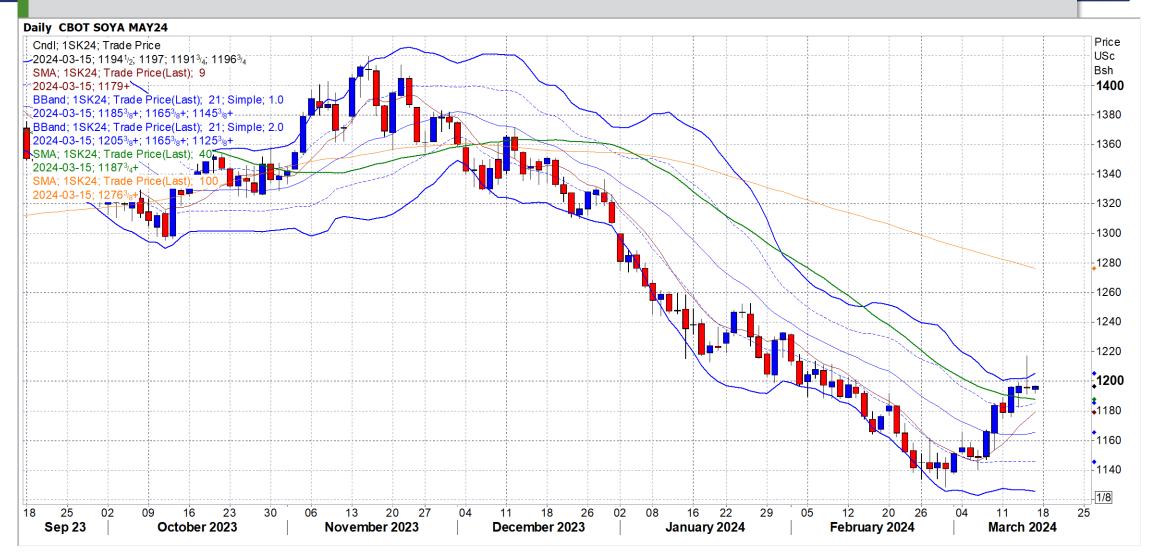

| 0.00     |                             | _         |          |
| Index Change             |          |          |                             |           |          |
| Maize (Jul24)            | 3,309    | R -12.49 | Wheat CBOT (May24)          | 3,678     | -R0.62   |
| Soya (May24)             | 8,251    | R 36.78  | Wheat Kansas (May24)        | 3,961     | R -16.56 |
| BlackSea Weat Near       | 3,585    | R 36.00  | RAND EFFECT ON WHEAT PARITY | 4,018     | R 40.35  |



## South African Rand

South African rand weakens as the US Dollar strengthens, Gold is lower and Brent Crude Oil prices increase.

#### Daily Rand and Rand Index ZAR=; ZARTWI=





## Corn







### WMAZ

#### SAFEX WMAZ Jul 24

#### Daily SAFEX WMAZ JUL24





### YMAZ

### SAFEX YMAZ JUL 24





### Soyabean





### Soyabean

#### SAFEX SOYA MAY 24





### Sunflower

#### SAFEX SUNS MAY 24





### Wheat





## Wheat

### SAFEX WHEAT MAY24





### Weather

### Short Term Precipitation Outlooks





### Weather

### Short Term Temperature Outlooks