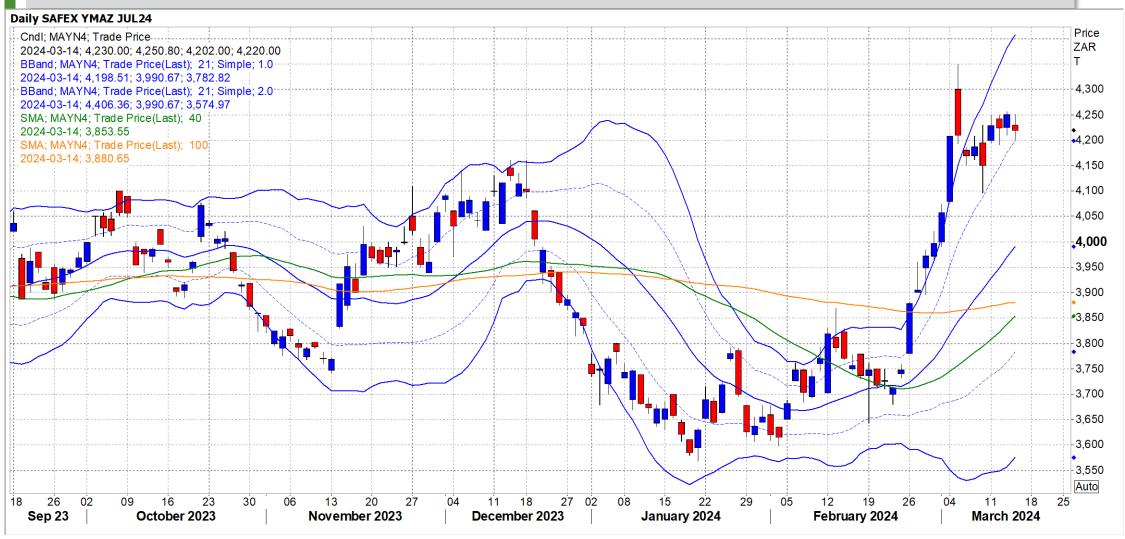

r)     | 191.00   | 0.00     |                             | _         |          |
| Index Change             |          |          |                             |           |          |
| Maize (Jul24)            | 3,309    | R -12.49 | Wheat CBOT (May24)          | 3,678     | -R0.62   |
| Soya (May24)             | 8,251    | R 36.78  | Wheat Kansas (May24)        | 3,961     | R -16.56 |
| BlackSea Weat Near       | 3,585    | R 36.00  | RAND EFFECT ON WHEAT PARITY | 4,018     | R 40.35  |



## South African Rand

South African rand weakens as the US Dollar strengthens, Gold is lower and Brent Crude Oil prices increase.

#### Daily Rand and Rand Index ZAR=; ZARTWI=





## Corn







### WMAZ

#### SAFEX WMAZ Jul 24

#### Daily SAFEX WMAZ JUL24





### YMAZ

### SAFEX YMAZ JUL 24





### Soyabean





### Soyabean

#### SAFEX SOYA MAY 24





### Sunflower

#### SAFEX SUNS MAY 24





### Wheat





## Wheat

### SAFEX WHEAT MAY24





### Weather

### Short Term Precipitation Outlooks





### Weather

### Short Term Temperature Outlooks