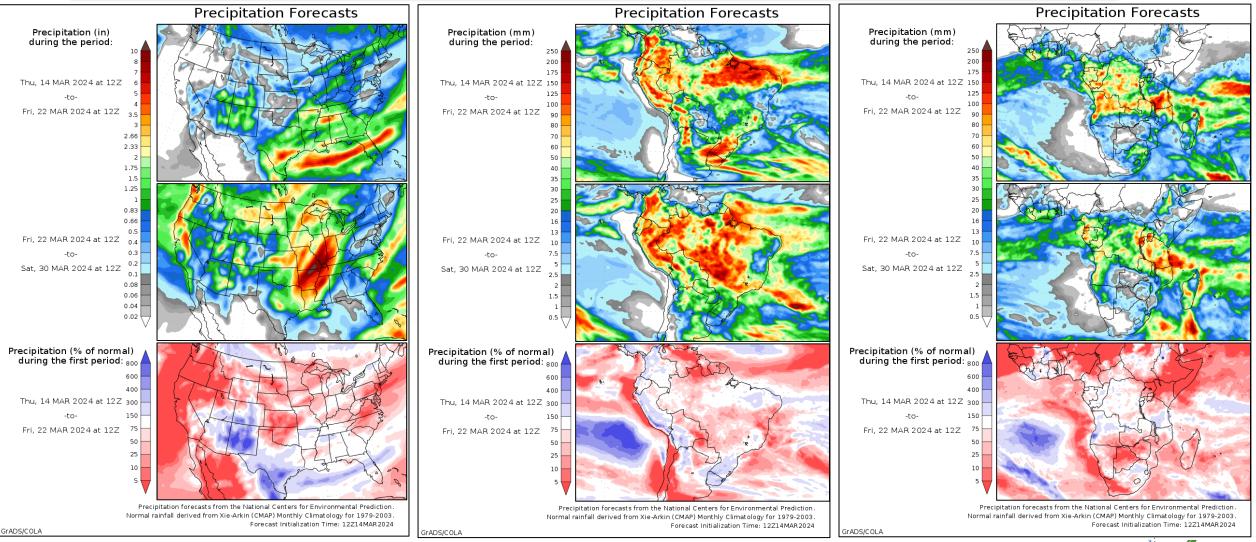

| 3,309    | R -12.49 | Wheat CBOT (May24)          | 3,678     | -R0.62   |
| Soya (May24)             | 8,251    | R 36.78  | Wheat Kansas (May24)        | 3,961     | R -16.56 |
| BlackSea Weat Near       | 3,585    | R 36.00  | RAND EFFECT ON WHEAT PARITY | 4,018     | R 40.35  |



## South African Rand

South African rand weakens as the US Dollar strengthens, Gold is lower and Brent Crude Oil prices increase.

#### Daily Rand and Rand Index ZAR=; ZARTWI=





## Corn







### WMAZ

#### SAFEX WMAZ Jul 24

#### Daily SAFEX WMAZ JUL24





### YMAZ

### SAFEX YMAZ JUL 24





### Soyabean





### Soyabean

#### SAFEX SOYA MAY 24





### Sunflower

#### SAFEX SUNS MAY 24





### Wheat





## Wheat

### SAFEX WHEAT MAY24





### Weather

### Short Term Precipitation Outlooks





### Weather

### Short Term Temperature Outlooks