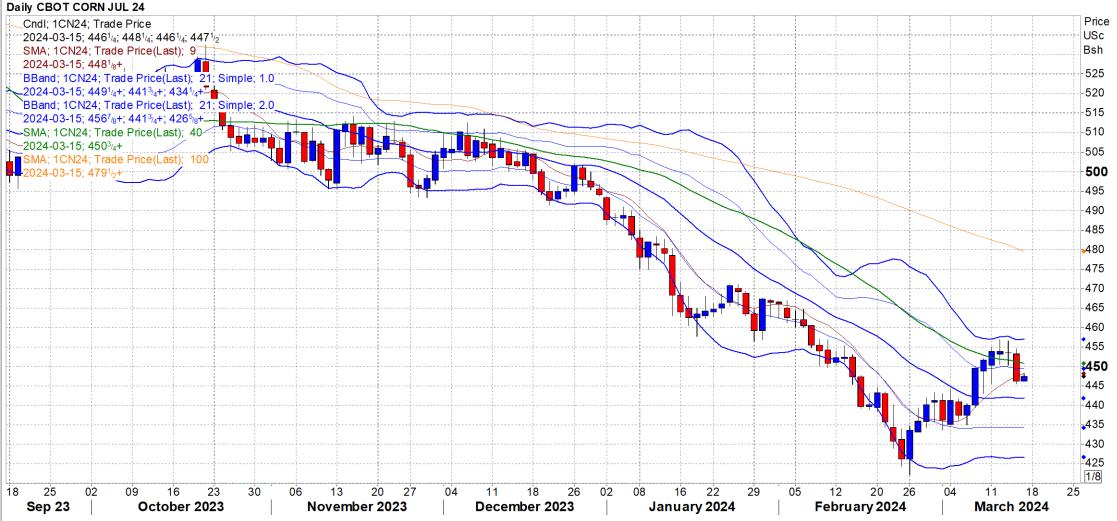

| 574.25   | -8.25    | BRENT                       | 85.26     | 0.57     |
| BlackSea Weat (Near)     | 191.00   | 0.00     |                             | _         |          |
| Index Change             |          |          |                             |           |          |
| Maize (Jul24)            | 3,309    | R -12.49 | Wheat CBOT (May24)          | 3,678     | -R0.62   |
| Soya (May24)             | 8,251    | R 36.78  | Wheat Kansas (May24)        | 3,961     | R -16.56 |
| BlackSea Weat Near       | 3,585    | R 36.00  | RAND EFFECT ON WHEAT PARITY | 4,018     | R 40.35  |



## South African Rand

South African rand weakens as the US Dollar strengthens, Gold is lower and Brent Crude Oil prices increase.

#### Daily Rand and Rand Index ZAR=; ZARTWI=





## Corn







### WMAZ

#### SAFEX WMAZ Jul 24

#### Daily SAFEX WMAZ JUL24





### YMAZ

### SAFEX YMAZ JUL 24





### Soyabean





### Soyabean

#### SAFEX SOYA MAY 24





### Sunflower

#### SAFEX SUNS MAY 24





### Wheat





## Wheat

### SAFEX WHEAT MAY24





### Weather

### Short Term Precipitation Outlooks





### Weather

### Short Term Temperature Outlooks