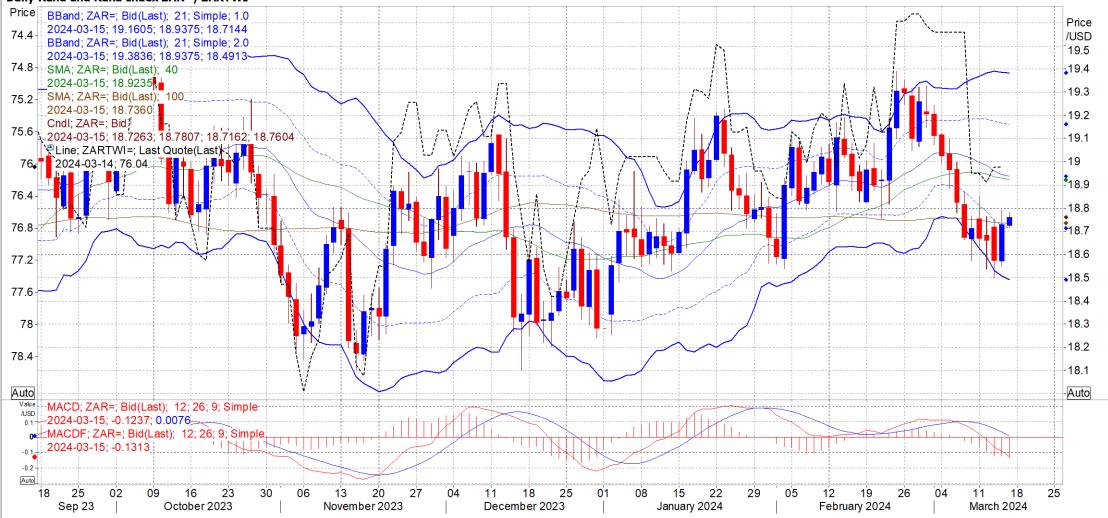

## South African Rand

South African rand weakens as the US Dollar strengthens, Gold is lower and Brent Crude Oil prices increase.

#### Daily Rand and Rand Index ZAR=; ZARTWI=