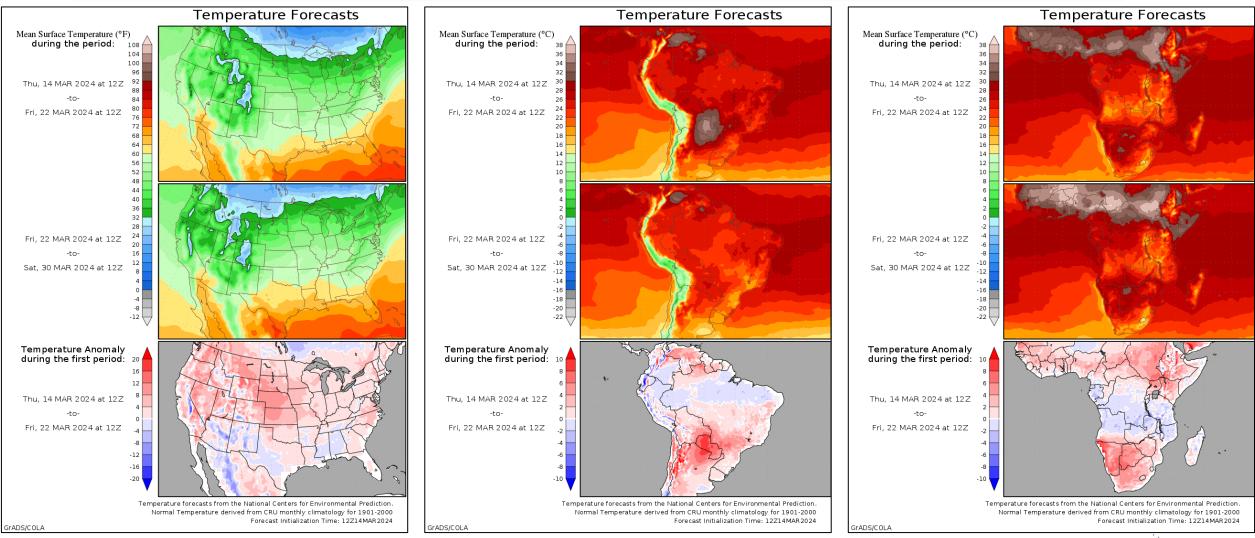

| 3,678     | -R0.62   |
| Soya (May24)             | 8,251    | R 36.78  | Wheat Kansas (May24)        | 3,961     | R -16.56 |
| BlackSea Weat Near       | 3,585    | R 36.00  | RAND EFFECT ON WHEAT PARITY | 4,018     | R 40.35  |



## South African Rand

South African rand weakens as the US Dollar strengthens, Gold is lower and Brent Crude Oil prices increase.

#### Daily Rand and Rand Index ZAR=; ZARTWI=





## Corn







### WMAZ

#### SAFEX WMAZ Jul 24

#### Daily SAFEX WMAZ JUL24





### YMAZ

### SAFEX YMAZ JUL 24





### Soyabean





### Soyabean

#### SAFEX SOYA MAY 24





### Sunflower

#### SAFEX SUNS MAY 24





### Wheat





## Wheat

### SAFEX WHEAT MAY24





### Weather

### Short Term Precipitation Outlooks





### Weather

### Short Term Temperature Outlooks