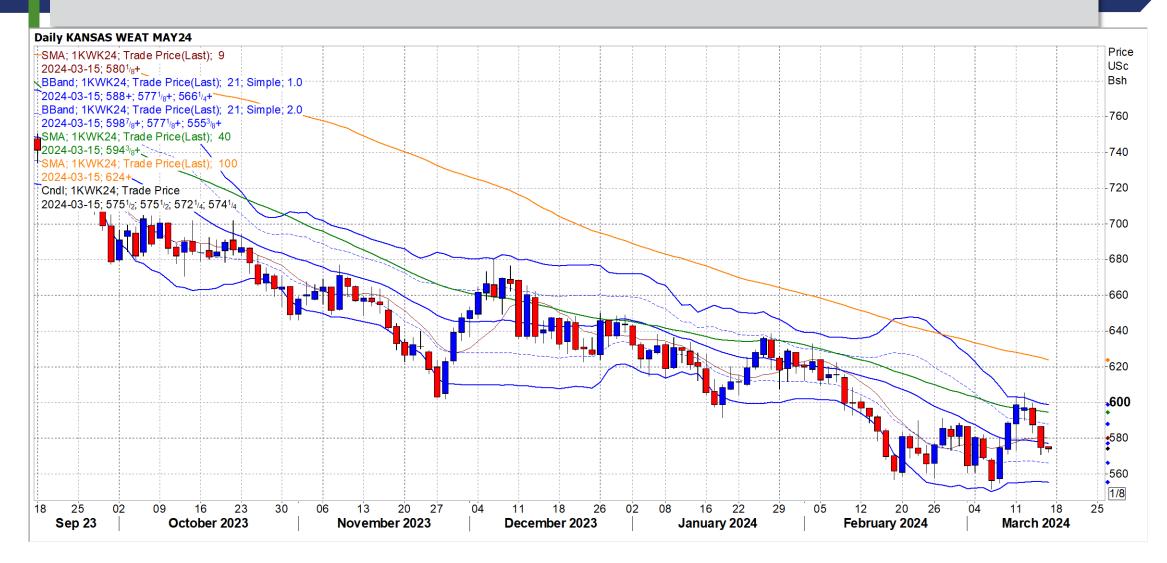

|          |                             |           |          |
| Maize (Jul24)            | 3,309    | R -12.49 | Wheat CBOT (May24)          | 3,678     | -R0.62   |
| Soya (May24)             | 8,251    | R 36.78  | Wheat Kansas (May24)        | 3,961     | R -16.56 |
| BlackSea Weat Near       | 3,585    | R 36.00  | RAND EFFECT ON WHEAT PARITY | 4,018     | R 40.35  |



## South African Rand

South African rand weakens as the US Dollar strengthens, Gold is lower and Brent Crude Oil prices increase.

#### Daily Rand and Rand Index ZAR=; ZARTWI=





## Corn







### WMAZ

#### SAFEX WMAZ Jul 24

#### Daily SAFEX WMAZ JUL24





### YMAZ

### SAFEX YMAZ JUL 24





### Soyabean





### Soyabean

#### SAFEX SOYA MAY 24





### Sunflower

#### SAFEX SUNS MAY 24





### Wheat





## Wheat

### SAFEX WHEAT MAY24





### Weather

### Short Term Precipitation Outlooks





### Weather

### Short Term Temperature Outlooks