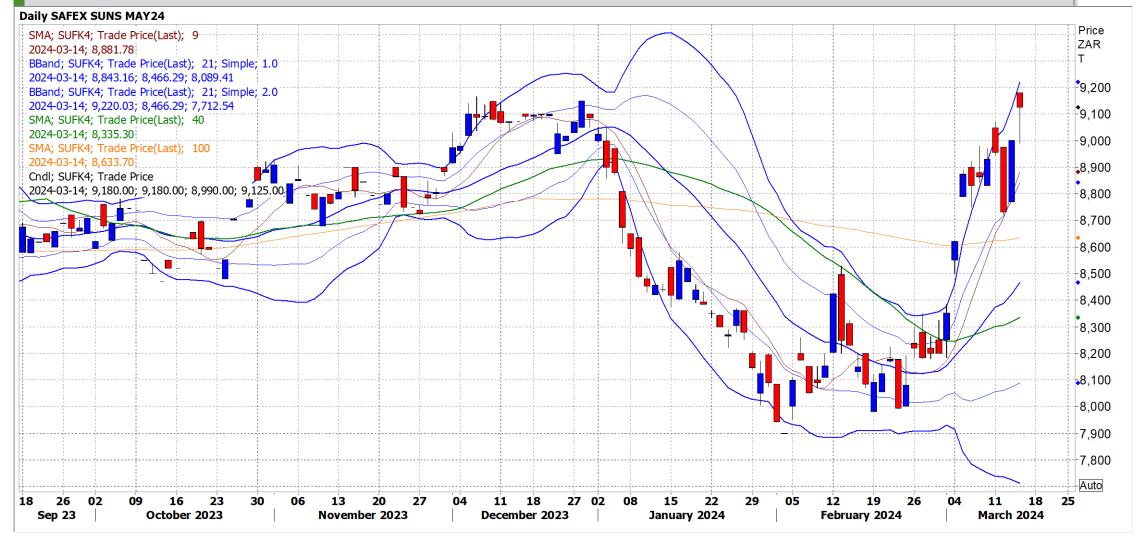

|          |          |                             |           |          |
| Maize (Jul24)            | 3,309    | R -12.49 | Wheat CBOT (May24)          | 3,678     | -R0.62   |
| Soya (May24)             | 8,251    | R 36.78  | Wheat Kansas (May24)        | 3,961     | R -16.56 |
| BlackSea Weat Near       | 3,585    | R 36.00  | RAND EFFECT ON WHEAT PARITY | 4,018     | R 40.35  |



## South African Rand

South African rand weakens as the US Dollar strengthens, Gold is lower and Brent Crude Oil prices increase.

#### Daily Rand and Rand Index ZAR=; ZARTWI=





## Corn







### WMAZ

#### SAFEX WMAZ Jul 24

#### Daily SAFEX WMAZ JUL24





### YMAZ

### SAFEX YMAZ JUL 24





### Soyabean





### Soyabean

#### SAFEX SOYA MAY 24





### Sunflower

#### SAFEX SUNS MAY 24





### Wheat





## Wheat

### SAFEX WHEAT MAY24





### Weather

### Short Term Precipitation Outlooks





### Weather

### Short Term Temperature Outlooks