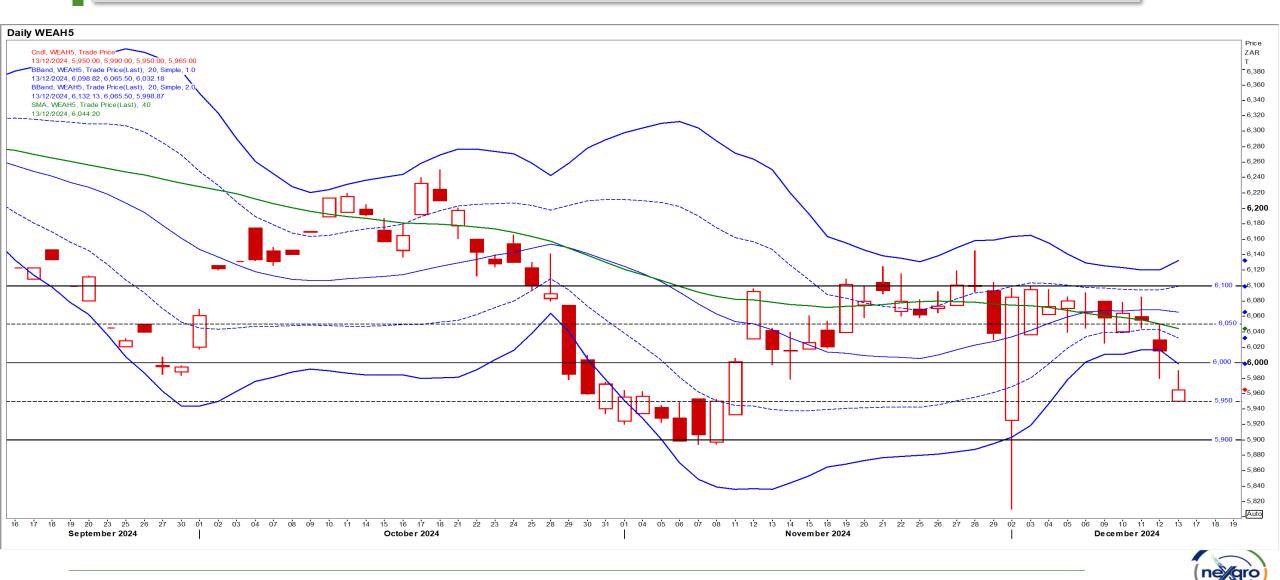

15

• Beans ended lower on a volatile day amid questions over export demand and US crop yields - Reuters News.



## Suns

## Mar25 Daily: Contract status bearish < R10400



Data, news and graphs reproduced using Refinitiv. Although everything has been done to ensure the accuracy of the report NeXgro (Pty) Ltd cannot be held responsible for any losses incurred as a result of the use of the information contained in the report

## SA Soya

#### Mar25 Daily: Contract status very bearish < R8500



## **US KANSAS Wheat**

#### Mar25 Daily: Contract bearish < \$5.70

• Wheat slid as dismal demand for US cargoes weighed on prices after a weekly gain with dry weather slowing planting in top exporter Russia – Reuters News.



## **SA Wheat**

## Mar25 Daily: Contract status very bearish < R6000



## Weather





#### Precipitation Forecasts

ne/gro

GrADS/COLA

Precipitation forecasts from the National Centers for Environmental Prediction. Normal rainfall derived from Xie-Arkin (CMAP) Monthly Climatology for 1979-2003. Forecast Initialization Time: 00213DEC2024