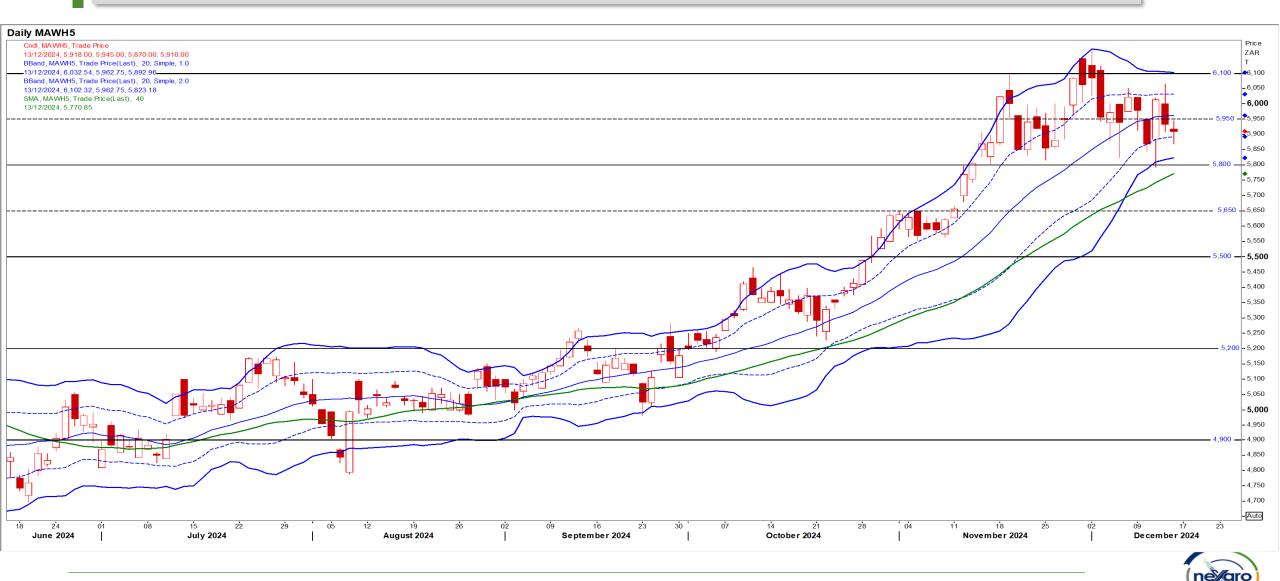

Daily market Report 17 Dec 24



# Parity Movements (implied price moves)



# South African Rand (ZAR)

## USD/ZAR Weekly: Bullish < R18.30

- ZAR slipped against the USD after the SARB quarterly bulletin: foreign direct investment outflows of R3.2b in Q3 vs R16.6b inflows Q2 Reuters News.
- While stronger than R18.00 the medium-term ZAR remains bullish.



# **USA** Corn

#### Mar25 Daily: Contract status bullish > \$4.35

• Corn ended lower as lower-than-expected export numbers pressured prices despite news of sales of US corn to Mexico – Reuters News.



## White Maize

## Mar25 Daily: Contract status bullish > R5800





## **Yellow Maize**

## Mar25 Daily: Contract status very bullish > R4800





# USA Soya

#### Mar25 Daily: Contract status bearish < \$10.15

• Beans ended lower on a volatile day amid questions over export demand and US crop yields - Reuters News.



## Suns

## Mar25 Daily: Contract status bearish < R10400



Data, news and graphs reproduced using Refinitiv. Although everything has been done to ensure the accuracy of the report NeXgro (Pty) Ltd cannot be held responsible for any losses incurred as a result of the use of the information contained in the report

## SA Soya

#### Mar25 Daily: Contract status very bearish < R8500



## **US KANSAS Wheat**

#### Mar25 Daily: Contract bearish < \$5.70

• Wheat slid as dismal demand for US cargoes weighed on prices after a weekly gain wit