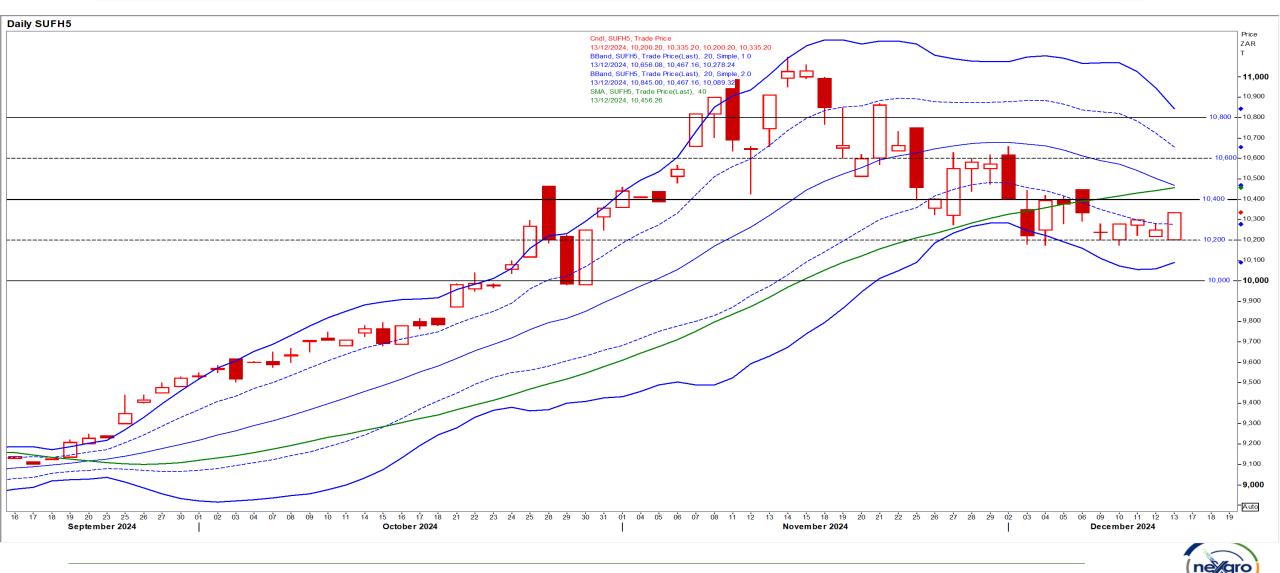

## Suns

## Mar25 Daily: Contract status bearish < R10400

Data, news and graphs reproduced using Refinitiv. Although everything has been done to ensure the accuracy of the report NeXgro (Pty) Ltd cannot be held responsible for any losses incurred as a result of the use of the information contained in the report