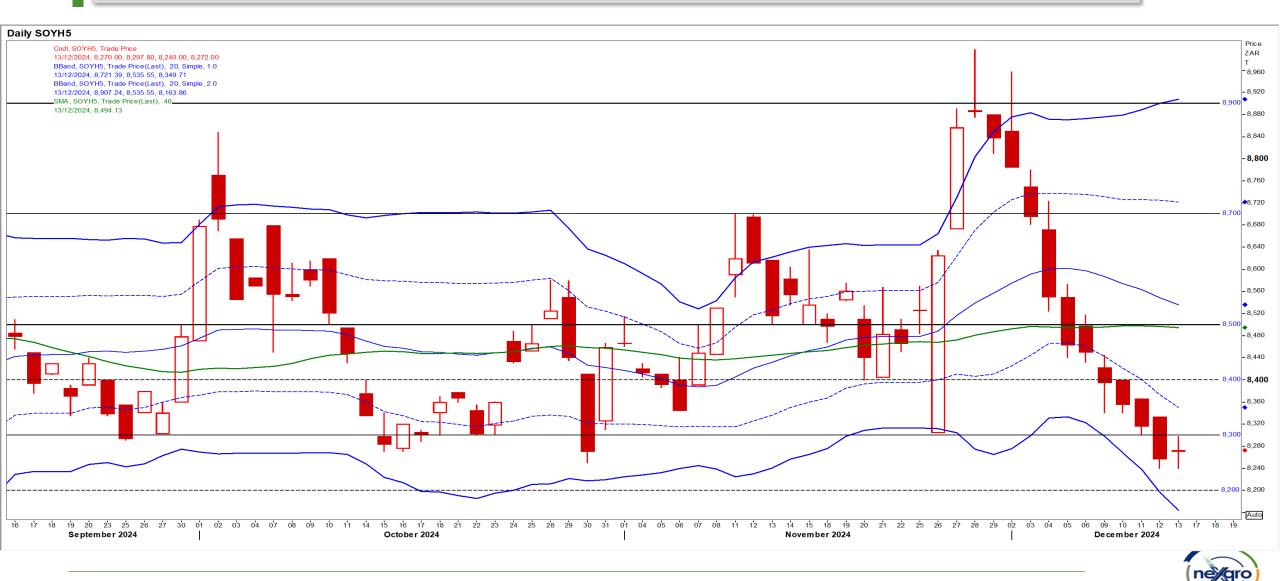

port numbers pressured prices despite news of sales of US corn to Mexico – Reuters News.



## White Maize

## Mar25 Daily: Contract status bullish > R5800





## **Yellow Maize**

## Mar25 Daily: Contract status very bullish > R4800





# USA Soya

#### Mar25 Daily: Contract status bearish < \$10.15

• Beans ended lower on a volatile day amid questions over export demand and US crop yields - Reuters News.



## Suns

## Mar25 Daily: Contract status bearish < R10400



Data, news and graphs reproduced using Refinitiv. Although everything has been done to ensure the accuracy of the report NeXgro (Pty) Ltd cannot be held responsible for any losses incurred as a result of the use of the information contained in the report

## SA Soya

#### Mar25 Daily: Contract status very bearish < R8500



## **US KANSAS Wheat**

#### Mar25 Daily: Contract bearish < \$5.70

• Wheat slid as dismal demand for US cargoes weighed on prices after a weekly gain with dry weather slowing planting in top exporter Russia – Reuters News.



## **SA Wheat**

## Mar25 Daily: Contract status very bearish < R6000



## Weather





#### Precipitation Forecasts

ne/gro

GrADS/COLA

Precipitation forecasts from the National Centers for Environmental Prediction. Normal rainfall derived from Xie-Arkin (CMAP) Monthly Climatology for 1979-2003. Forecast Initialization Time: 00213DEC2024