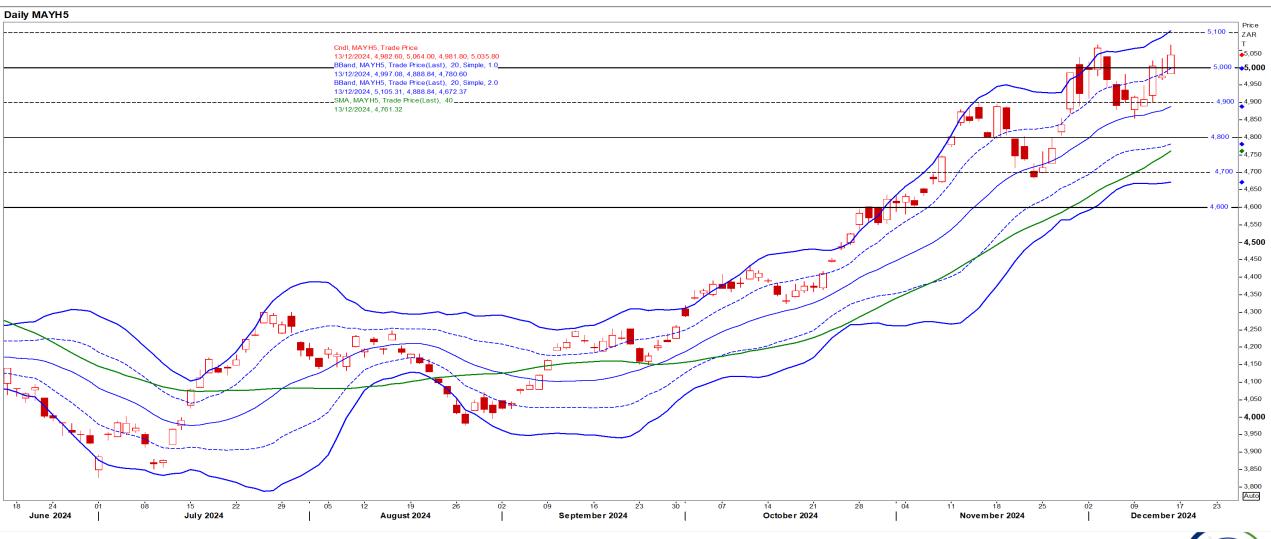

Daily market Report 17 Dec 24



# Parity Movements (implied price moves)



# South African Rand (ZAR)

## USD/ZAR Weekly: Bullish < R18.30

- ZAR slipped against the USD after the SARB quarterly bulletin: foreign direct investment outflows of R3.2b in Q3 vs R16.6b inflows Q2 Reuters News.
- While stronger than R18.00 the medium-term ZAR remains bullish.



# **USA** Corn

#### Mar25 Daily: Contract status bullish > \$4.35

• Corn ended lower as lower-than-expected export numbers pressured prices despite news of sales of US corn to Mexico – Reuters News.



## White Maize

## Mar25 Daily: Contract status bullish > R5800





## **Yellow Maize**

## Mar25 Daily: Contract status very bullish > R4800





# USA Soya

#### Mar25 Daily: Contract status bearish < \$10.15

• Beans ended lower on a volatile day amid questions over export demand and US crop yields - Reuters News.



## Suns

## Mar25 Daily: Contract status bearish < R10400



Data, news and graphs reproduced using Refinitiv. Although everything has been done to ensure the accuracy of the report NeXgro (Pty) Ltd cannot be held responsible for any losses incurred as a result of the use of the information contained in the report

## SA Soya

#### Mar25 Daily: Contract status very bearish < R8500



## **US KANSAS Wheat**

#### Mar25 Daily: Contract bearish < \$5.70

• Wheat slid as dismal demand for US cargoes weighed on prices after a weekly gain with dry weather slowing planting in top exporter Russia – Reuters News.



## **S