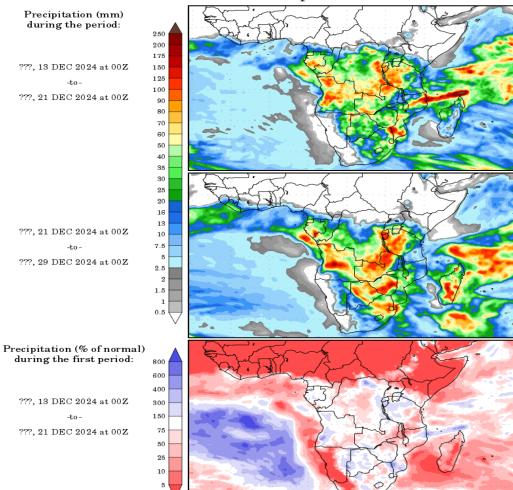

## Weather

#### Precipitation Forecasts

ne/gro

GrADS/COLA

Precipitation forecasts from the National Centers for Environmental Prediction. Normal rainfall derived from Xie-Arkin (CMAP) Monthly Climatology for 1979-2003. Forecast Initialization Time: 00213DEC2024